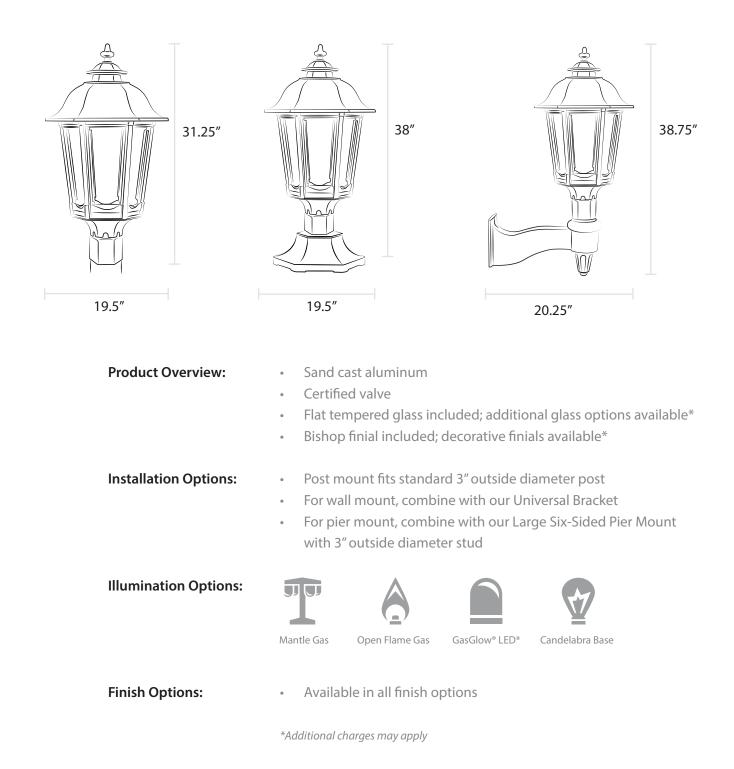

## The Grand Bavarian Item 3200

The Grand Bavarian is a new addition to the American Gas Lamp Works Collection, complementary to our residential-sized Bavarian lamp. Available in both gas or electric, this traditional six-sided lamp conveys European sophistication and solid functionality. Typical of central Europe's cobblestone villages, the Bavarian is one of our most flexible lamp designs. Its domed top is an ideal focal point for your choice of custom finials; you may also consider beveled panes to add a dash of sparkle.



Post Mount



Wall Mount

Pier Mount As shown with Bishop finial

## The Grand Bavarian