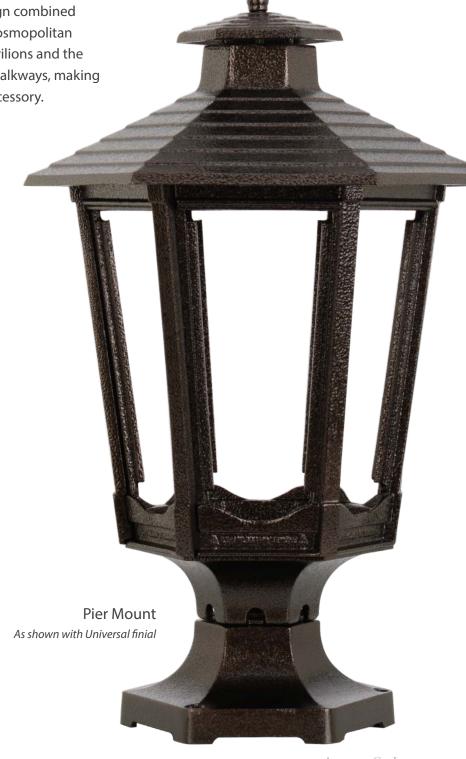

## **Installation Options:**

- Post mount fits standard 3" outside diameter post
- For wall mount, combine with our Six-Sided Decorative Bracket,
  Craftsman, Sewickley, or Universal Bracket
- For pier mount, combine with our Small Six-Sided
  Pier Mount or Heritage Pier Mount