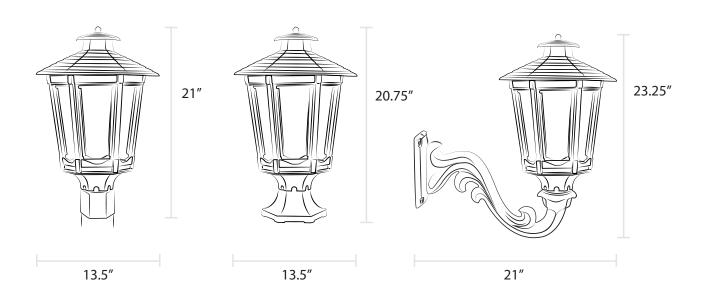

Post Mount

Wall Mount

## **Installation Options:**

- Post mount fits standard 3" outside diameter post
- For wall mount, combine with our Six-Sided Decorative Bracket,
  Craftsman, Sewickley, or Universal Bracket
- For pier mount, combine with our Small Six-Sided
  Pier Mount or Heritage Pier Mount