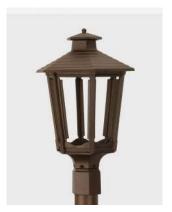

Post Mount

Wall Mount

## **Installation Options:**

- Post mount fits standard 3" outside diameter post
- For wall mount, combine with our Six-Sided Decorative Bracket,
  Craftsman, Sewickley, or Universal Bracket
- For pier mount, combine with our Small Six-Sided
  Pier Mount or Heritage Pier Mount