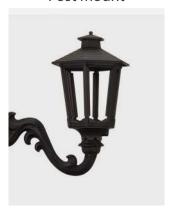

Post Mount

Wall Mount

## **Installation Options:**

- Post mount fits standard 3" outside diameter post
- For wall mount, combine with our Six-Sided Decorative Bracket,
  Craftsman, Sewickley, or Universal Bracket
- For pier mount, combine with our Small Six-Sided
  Pier Mount or Heritage Pier Mount