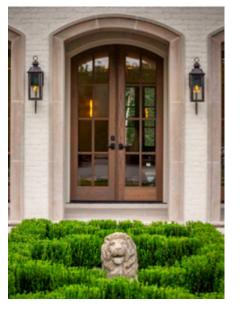

## ALL LAMPS AVAILABLE IN 3 SIZE OPTIONS

The State Street
SSA1, SSA2, SSA3

The Athena in Natural Copper with Iron Yoke Bracket Mount.