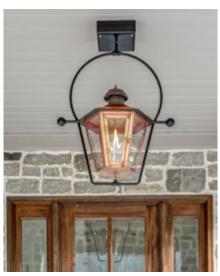

## **Lamp Mount Options**

**Copper Wallbox Mount** 

**Iron Wall Bracket Mount** 

Iron Yoke Ceiling Mount

Refer to the *Product Specification Sheets* for compatible mounting options for each lamp. *Pictured Above: The Atlas in all four mounting options.* 