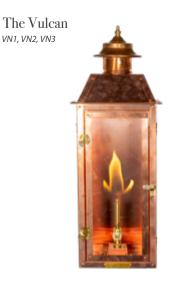

#### **Electric Socket**

All lights can also come with incandescent fixtures for LED and traditional light bulbs.

Pictured Right: The Vulcan in Natural Copper with Iron Wall Bracket Mount.