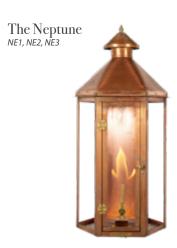

#### **Open Gas Flame**

Get the original gas lamp look with Open Flame Burners that come in a charming maple leaf shape.