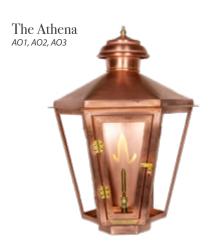

## ALL LAMPS AVAILABLE IN 3 SIZE OPTIONS

The State Street
SSA1, SSA2, SSA3

The Athena in Natural Copper with Iron Yoke Bracket Mount.