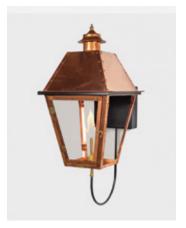

#### **Electric Socket**

All lights can also come with incandescent fixtures for LED and traditional light bulbs.

Pictured Right: The Vulcan in Natural Copper with Iron Wall Bracket Mount.