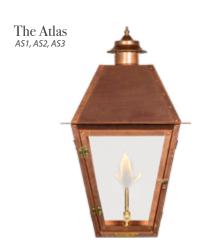

## **Lamp Mount Options**

**Copper Wallbox Mount** 

**Iron Wall Bracket Mount** 

Iron Yoke Ceiling Mount

Refer to the *Product Specification Sheets* for compatible mounting options for each lamp. *Pictured Above: The Atlas in all four mounting options.* 