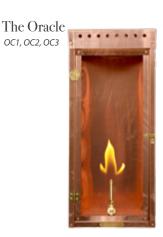

# Hand Crafted Copper Lighting American Made, Hand Crafted Gas & Electric Lamps

# AMERICAN GAS LAMP WORKS

## ALL LAMPS AVAILABLE IN 3 SIZE OPTIONS















The State Street
SSA1, SSA2, SSA3





The Athena in Natural Copper with Iron Yoke Bracket Mount.

## **Lamp Mount Options**







**Copper Wallbox Mount** 



**Iron Wall Bracket Mount** 



Iron Yoke Ceiling Mount

Refer to the *Product Specification Sheets* for compatible mounting options for each lamp. *Pictured Above: The Atlas in all four mounting options.* 

#### **Illumination Options**

#### **Open Gas Flame**



Get the original gas lamp look with Open Flame Burners that come in a charming maple leaf shape.

#### **Electric Socket**



All lights can also come with incandescent fixtures for LED and traditional light bulbs.



Pictured Right: The Vulcan in Natural Copper with Iron Wall Bracket Mount.

### **Finish Options**



**Natural Copper** 



**Patina Antique** 



Patin