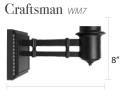

d are available in post, pier, and wall mount configurations. Dimensions may vary based on custom selections.



The Bavarian Model 1200 23.5"





The Contemporary Item 1800





The Cosmopolitan *Item 1600* 20.75"









10.75"







The Washington Item 2000 21.75"





## Residential Posts



## Residential Bases

| Residential Dases |           |
|-------------------|-----------|
| Burial            | Bolt Down |
| Pedestal PBA      | Patio PBD |
| 9.75"             | 10.25"    |



# Mid-Size Lamps













## Estate Lamps







## Finishes









Black









\* 3.5" Outside Diameter for use with Mid-Size and Estate Lamps.

## Pier Mounts

Four-Sided RM1

6.5"

Small Six-Sided RM2; RM3



Large Six-Sided RM4; RM5



The Westmoreland

## Wall Brackets



Four-Sided wm4







14" 14" 17" 13.5" 13.5"





# **Illumination Options**



#### Natural Gas Open Flame

Create the candle-like ambiance of a flickering flame with natural gas open flame technology.



#### Gas Mantle

Generate usable light with natural gas or propane gas mantle burners, which use mesh mantles to provide a solid, white light.



#### **Traditional Electric**

We offer a variety of incandescent socket base assemblies for use with LED or traditional light bulbs.



#### Inverted LED Bulbs

Our inverted bulbs mimic the look, color, and intensity of gas mantle lighting with the added convenience and efficiency of LED technology.

## Gas Torches



Infuse drama and romance into your outdoor entertainment space with the warm light of an open flame gas torch. Our cast aluminum gas torches can