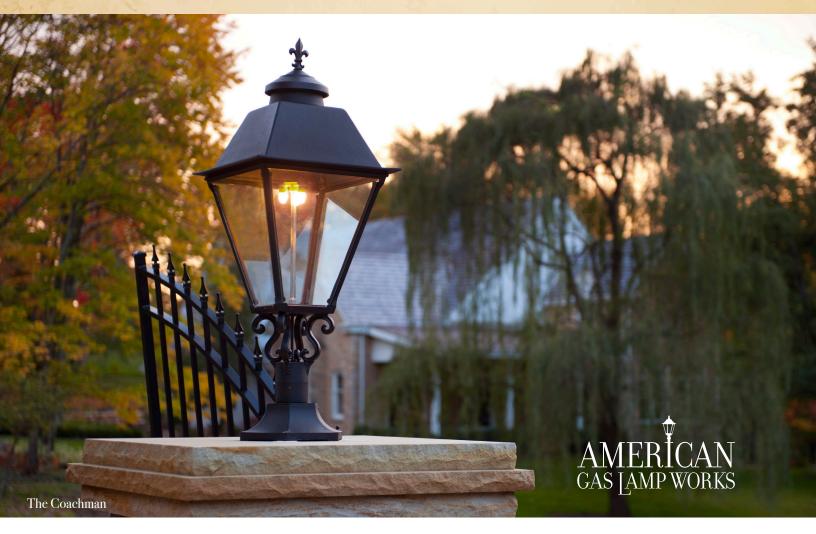

# Residential Lamps

Our residential lamps range from 10.75-13.5" wide x 19-27" tall and are available in post, pier, and wall mount configurations. Dimensions may vary based on custom selections.

The Bavarian Model 1200 23.5"

## Residential Posts