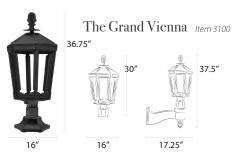

heavy-gauge copper, and commercial-grade components.



### CUSTOMIZATION

Create your optimal blend of ambiance, performance and efficiency by configuring a custom lamp for your unique space.

# Residential Lamps

Our residential lamps range from 10.75-13.5" wide x 19-27" tall and are available in post, pier, and wall mount configurations. Dimensions may vary based on custom selections.



The Bavarian Model 1200 23.5"





The Contemporary Item 1800





The Cosmopolitan *Item 1600* 20.75"









10.75"







The Washington Item 2000 21.75"





## Residential Posts



## Residential Bases

| Residential Dases |           |
|-------------------|-----------|
| Burial            | Bolt Down |
| Pedestal PBA      | Patio PBD |
| 9.75"             | 10.25"    |



# Mid-Size Lamps













## Estate Lamps







## Finishes









Black









\* 3.5" Outside Diameter for use with Mid-Size and Estate Lamps.

## Pier Mounts

Four-Sided RM1

6.5"

Small Six-Sided RM2; RM3



Large Six-Sided RM4; RM5



The Westmoreland

## Wall Brackets



Four-Sided wm4







14" 14" 17" 13.5" 13.5"





# **Illumination Options**



#### Natural Gas Open Flame

Create the candle-like ambiance of a flickering flame with natural gas open flame technology.



#### Gas Mantle

Generate usable light with natural gas or propane gas mantle burners, which use mesh mantles to provide a solid, white light.



#### **Traditional Electric**

We offer a variety of incandescent socket base assemblies for use with LED or traditional light bulbs.



#### Inverted LED Bulbs

Our inverted bulbs mim