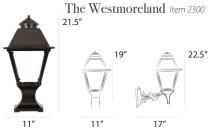

## Pier Mounts

Four-Sided RM1

6.5"

Small Six-Sided RM2; RM3

Large Six-Sided RM4; RM5

The Westmoreland