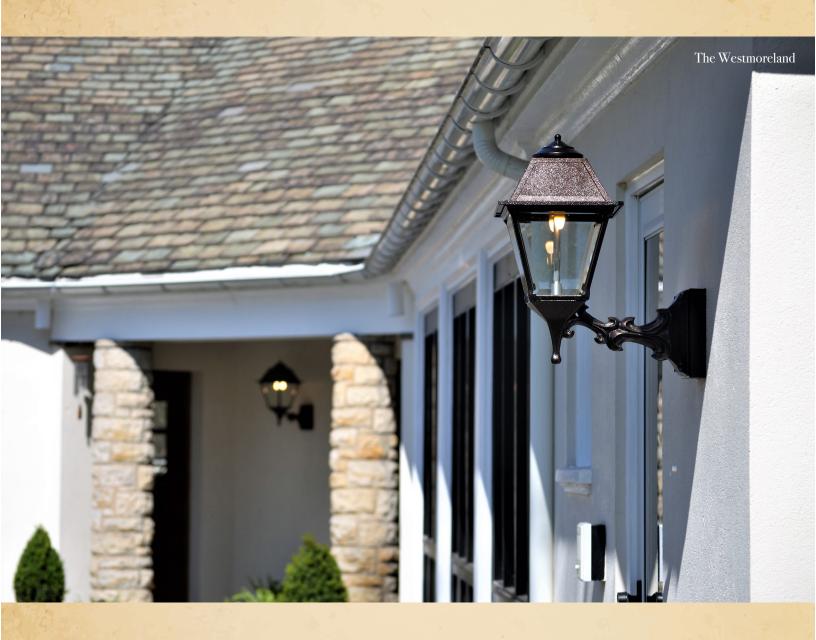

#### Gas Mantle

Generate usable light with natural gas or propane gas mantle burners, which use mesh mantles to provide a solid, white light.



#### **Traditional Electric**

We offer a variety of incandescent socket base assemblies for use with LED or traditional light bulbs.



#### Inverted LED Bulbs

Our inverted bulbs mimic the look, color, and intensity of gas mantle lighting with the added convenience and efficiency of LED technology.

## Gas Torches



Infuse drama and romance into your outdoor entertainment space with the warm light of an open flame gas torch. Our cast aluminum gas torches can be configured for use with Natural Gas or Liquid Propane and are available in post and pier mount configurations. Posts and pier mounts are sold separately.



# AMERICAN GAS LAMP WORKS



For general inquiries, to place an order, or to become a retailer, please email: Sales@AmericanGasLamp.com.

**PHONE:** (724) 274-7131 x140

**TOLL FREE:** 855-GAS-LITE (855-427-5483) x140

For other products and options, visit our website at AmericanGasLamp.com

Our products are made just outside Pittsburgh, Pennsylvania and proudly ship from 1299 4th Ave, New Kensington, PA 15068.