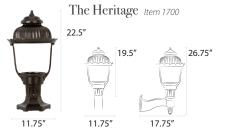

# Residential Lamps

Our residential lamps range from 10.75-13.5" wide x 19-27" tall and are available in post, pier, and wall mount configurations. Dimensions may vary based on custom selections.

The Bavarian Model 1200 23.5"

The Contemporary Item 1800

The Cosmopolitan *Item 1600* 20.75"

10.75"

The Washington Item 2000 21.75"