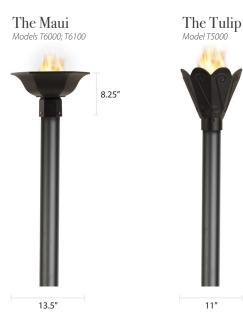

## Gas Torches

Infuse drama and romance into your outdoor entertainment space with the warm light of an open flame gas torch. Our cast aluminum gas torches can be configured for use with Natural Gas or Liquid Propane and are available in post and pier mount configurations. Posts and pier mounts are sold separately.