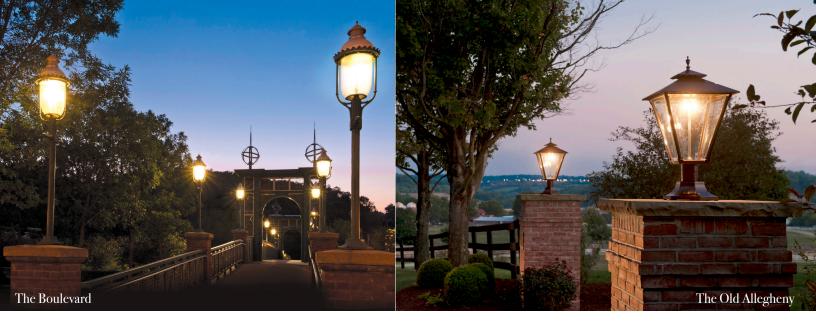

# Residential Lamps

Our residential lamps range from 10.75-13.5" wide x 19-27" tall and are available in post, pier, and wall mount configurations. Dimensions may vary based on custom selections.

The Bavarian Model 1200 23.5"

The Contemporary Item 1800

The Cosmopolitan *Item 1600* 20.75"

10.75"

The Washington Item 2000 21.75"