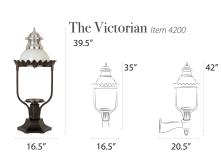

y-gauge copper, and commercial-grade components.



### CUSTOMIZATION

Create your optimal blend of ambiance, performance and efficiency by configuring a custom lamp for your unique space.

# Residential Lamps

Our residential lamps range from 10.75-13.5" wide x 19-27" tall and are available in post, pier, and wall mount configurations. Dimensions may vary based on custom selections.



The Bavarian Model 1200 23.5"





The Contemporary Item 1800





The Cosmopolitan *Item 1600* 20.75"









10.75"







The Washington Item 2000 21.75"





## Residential Posts



## Residential Bases

| Residential Dases |           |
|-------------------|-----------|
| Burial            | Bolt Down |
| Pedestal PBA      | Patio PBD |
| 9.75"             | 10.25"    |



# Mid-Size Lamps













## Estate Lamps







## Finishes









Black









\* 3.5" Outside Diameter for use with Mid-Size and Estate Lamps.

## Pier Mounts

Four-Sided RM1

6.5"

Small Six-Sided RM2; RM3



Large Six-Sided RM4; RM5



The Westmoreland

## Wall Brackets



Four-Sided wm4







14" 14" 17" 13.5" 13.5"





# **Illumination Options**



#### Natural Gas Open Flame

Create the candle-like ambiance of a flickering flame with natural gas open flame technology.



#### Gas Mantle

Generate usable light with natural gas or propane gas mantle burners, which use mesh mantles to provide a solid, white light.



#### **Traditional Electric**

We offer a variety of incandescent socket base assemblies for use with LED or traditional light bulbs.



#### Inverted LED Bulbs

Our inverted bulbs mimic t