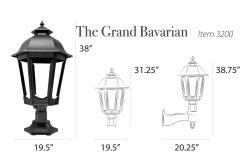

# Residential Lamps

Our residential lamps range from 10.75-13.5" wide x 19-27" tall and are available in post, pier, and wall mount configurations. Dimensions may vary based on custom selections.

The Bavarian Model 1200 23.5"