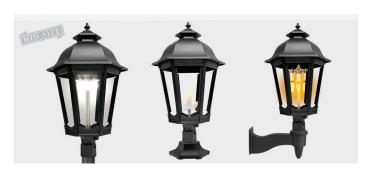

# **Illumination Options**

#### Natural Gas Open Flame

Create the candle-like ambiance of a flickering flame with natural gas open flame technology.

#### Gas Mantle

Generate usable light with natural gas or propane gas mantle burners, which use mesh mantles to provide a solid, white light.

#### **Traditional Electric**

We offer a variety of incandescent socket base assemblies for use with LED or traditional light bulbs.

#### Inverted LED Bulbs

Our inverted bulbs mimic the look, color, and intensity of gas mantle lighting with the added convenience and efficiency of LED technology.