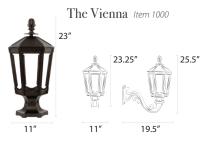

# Residential Lamps

Our residential lamps range from 10.75-13.5" wide x 19-27" tall and are available in post, pier, and wall mount configurations. Dimensions may vary based on custom selections.

The Bavarian Model 1200 23.5"

The Contemporary Item 1800

The Cosmopolitan *Item 1600* 20.75"

10.75"

The Washington Item 2000 21.75"