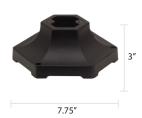

## Residential Bases

| Residential Dases |           |
|-------------------|-----------|
| Burial            | Bolt Down |
| Pedestal PBA      | Patio PBD |
| 9.75"             | 10.25"    |