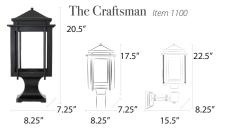

ucts

All Cast Aluminum lights are designed, manufactured, and shipped from our New Kensington, Pennsylvania facility. Our scratch built lamps exemplify the strength, quality and beauty of American metals manufacturing.



## QUALITY

Our lamps are handcrafted from the finest foundry-cast aluminum, heavy-gauge copper, and commercial-grade components.



### CUSTOMIZATION

Create your optimal blend of ambiance, performance and efficiency by configuring a custom lamp for your unique space.

# Residential Lamps

Our residential lamps range from 10.75-13.5" wide x 19-27" tall and are available in post, pier, and wall mount configurations. Dimensions may vary based on custom selections.



The Bavarian Model 1200 23.5"





The Contemporary Item 1800





The Cosmopolitan *Item 1600* 20.75"









10.75"







The Washington Item 2000 21.75"





## Residential Posts



## Residential Bases

| Residential Dases |           |
|-------------------|-----------|
| Burial            | Bolt Down |
| Pedestal PBA      | Patio PBD |
| 9.75"             | 10.25"    |



# Mid-Size Lamps













## Estate Lamps







## Finishes









Black









\* 3.5" Outside Diameter for use with Mid-Size and Estate Lamps.

## Pier Mounts

Four-Sided RM1

6.5"

Small Six-Sided RM2; RM3



Large Six-Sided RM4; RM5



The Westmoreland

## Wall Brackets



Four-Sided wm4







14" 14" 17" 13.5" 13.5"





# **Illumination Options**



#### Natural Gas Open Flame

Create the candle-like ambiance of a flickering flame with natural gas open flame technology.



#### Gas Mantle

Generate usab