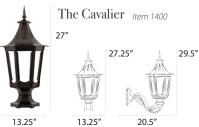

merican Gas Lamp Works family.

Patrick Jardini
President



### Our Products

All Cast Aluminum lights are designed, manufactured, and shipped from our New Kensington, Pennsylvania facility. Our scratch built lamps exemplify the strength, quality and beauty of American metals manufacturing.



## QUALITY

Our lamps are handcrafted from the finest foundry-cast aluminum, heavy-gauge copper, and commercial-grade components.



### CUSTOMIZATION

Create your optimal blend of ambiance, performance and efficiency by configuring a custom lamp for your unique space.

# Residential Lamps

Our residential lamps range from 10.75-13.5" wide x 19-27" tall and are available in post, pier, and wall mount configurations. Dimensions may vary based on custom selections.



The Bavarian Model 1200 23.5"





The Contemporary Item 1800





The Cosmopolitan *Item 1600* 20.75"









10.75"







The Washington Item 2000 21.75"





## Residential Posts



## Residential Bases

| Residential Dases |           |
|-------------------|-----------|
| Burial            | Bolt Down |
| Pedestal PBA      | Patio PBD |
| 9.75"             | 10.25"    |



# Mid-Size Lamps













## Estate Lamps







## Finishes









Black









\* 3.5" Outside Diameter for use with Mid-Size and Estate Lamps.

## Pier Mounts

Four-Sided RM1

6.5"

Small Six-Sided RM2; RM3



Large Six-Sided RM4; RM5



The Westmoreland

## Wall Brackets



Four-Sided wm4







14" 14" 17" 13.5" 13.5"





# **Illumination Options**



#### Natural Gas Open Flame

Create the candle-like ambiance of a flickering flame