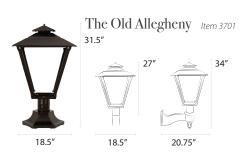

avy-gauge copper, and commercial-grade components.



### CUSTOMIZATION

Create your optimal blend of ambiance, performance and efficiency by configuring a custom lamp for your unique space.

# Residential Lamps

Our residential lamps range from 10.75-13.5" wide x 19-27" tall and are available in post, pier, and wall mount configurations. Dimensions may vary based on custom selections.



The Bavarian Model 1200 23.5"





The Contemporary Item 1800





The Cosmopolitan *Item 1600* 20.75"









10.75"







The Washington Item 2000 21.75"





## Residential Posts



## Residential Bases

| Residential Dases |           |
|-------------------|-----------|
| Burial            | Bolt Down |
| Pedestal PBA      | Patio PBD |
| 9.75"             | 10.25"    |



# Mid-Size Lamps













## Estate Lamps







## Finishes









Black









\* 3.5" Outside Diameter for use with Mid-Size and Estate Lamps.

## Pier Mounts

Four-Sided RM1

6.5"

Small Six-Sided RM2; RM3



Large Six-Sided RM4; RM5



The Westmoreland

## Wall Brackets



Four-Sided wm4







14" 14" 17" 13.5" 13.5"





# **Illumination Options**



#### Natural Gas Open Flame

Create the candle-like ambiance of a flickering flame with natural gas open flame technology.



#### Gas Mantle

Generate usable light with natural gas or propane gas mantle burners, which use mesh mantles to provide a solid, white light.



#### **Traditional Electric**

We offer a variety of incandescent socket base assemblies for use with LED or traditional light bulbs.



#### Inverted LED Bulbs

Our inverted bulbs mimic