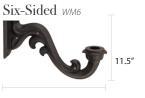

and are available in post, pier, and wall mount configurations. Dimensions may vary based on custom selections.



The Bavarian Model 1200 23.5"





The Contemporary Item 1800





The Cosmopolitan *Item 1600* 20.75"









10.75"







The Washington Item 2000 21.75"





## Residential Posts



## Residential Bases

| Residential Dases |           |
|-------------------|-----------|
| Burial            | Bolt Down |
| Pedestal PBA      | Patio PBD |
| 9.75"             | 10.25"    |



# Mid-Size Lamps













## Estate Lamps







## Finishes









Black









\* 3.5" Outside Diameter for use with Mid-Size and Estate Lamps.

## Pier Mounts

Four-Sided RM1

6.5"

Small Six-Sided RM2; RM3



Large Six-Sided RM4; RM5



The Westmoreland

## Wall Brackets



Four-Sided wm4







14" 14" 17" 13.5" 13.5"





# **Illumination Options**



#### Natural Gas Open Flame

Create the candle-like ambiance of a flickering flame with natural gas open flame technology.



#### Gas Mantle

Generate usable light with natural gas or propane gas mantle burners, which use mesh mantles to provide a solid, white light.



#### **Traditional Electric**

We offer a variety of incandescent socket base assemblies for use with LED or traditional light bulbs.



#### Inverted LED Bulbs

Our inverted bulbs mimic the look, color, and intensity of gas mantle lighting with the added convenience and efficiency of LED technology.

## Gas Torches



Infuse drama and romance into your outdoor entertainment space with the warm light of an open flame gas torch. Our cast aluminum gas torches c