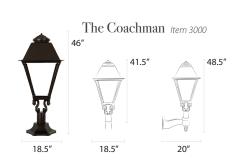

ommercial-grade components.



### CUSTOMIZATION

Create your optimal blend of ambiance, performance and efficiency by configuring a custom lamp for your unique space.

# Residential Lamps

Our residential lamps range from 10.75-13.5" wide x 19-27" tall and are available in post, pier, and wall mount configurations. Dimensions may vary based on custom selections.



The Bavarian Model 1200 23.5"





The Contemporary Item 1800





The Cosmopolitan *Item 1600* 20.75"









10.75"







The Washington Item 2000 21.75"





## Residential Posts



## Residential Bases

| Residential Dases |           |
|-------------------|-----------|
| Burial            | Bolt Down |
| Pedestal PBA      | Patio PBD |
| 9.75"             | 10.25"    |



# Mid-Size Lamps













## Estate Lamps







## Finishes









Black









\* 3.5" Outside Diameter for use with Mid-Size and Estate Lamps.

## Pier Mounts

Four-Sided RM1

6.5"

Small Six-Sided RM2; RM3



Large Six-Sided RM4; RM5



The Westmoreland

## Wall Brackets



Four-Sided wm4







14" 14" 17" 13.5" 13.5"





# **Illumination Options**



#### Natural Gas Open Flame

Create the candle-like ambiance of a flickering flame with natural gas open flame technology.



#### Gas Mantle

Generate usable light with natural gas or propane gas mantle burners, which use mesh mantles to provide a solid, white light.



#### **Traditional Electric**

We offer a variety of incandescent socket base assemblies for use with LED or traditional light bulbs.



#### Inverted LED Bulbs

Our inverted bulbs mimic the look, color, and i