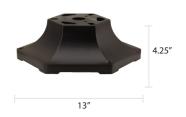

## Residential Bases

| Residential Dases |           |
|-------------------|-----------|
| Burial            | Bolt Down |
| Pedestal PBA      | Patio PBD |
| 9.75"             | 10.25"    |