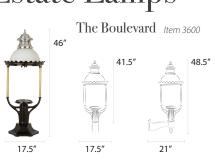

commercial-grade components.



### CUSTOMIZATION

Create your optimal blend of ambiance, performance and efficiency by configuring a custom lamp for your unique space.

# Residential Lamps

Our residential lamps range from 10.75-13.5" wide x 19-27" tall and are available in post, pier, and wall mount configurations. Dimensions may vary based on custom selections.



The Bavarian Model 1200 23.5"





The Contemporary Item 1800





The Cosmopolitan *Item 1600* 20.75"









10.75"







The Washington Item 2000 21.75"





## Residential Posts



## Residential Bases

| Residential Dases |           |
|-------------------|-----------|
| Burial            | Bolt Down |
| Pedestal PBA      | Patio PBD |
| 9.75"             | 10.25"    |



# Mid-Size Lamps













## Estate Lamps







## Finishes









Black









\* 3.5" Outside Diameter for use with Mid-Size and Estate Lamps.

## Pier Mounts

Four-Sided RM1

6.5"

Small Six-Sided RM2; RM3



Large Six-Sided RM4; RM5



The Westmoreland

## Wall Brackets



Four-Sided wm4







14" 14" 17" 13.5" 13.5"





# **Illumination Options**



#### Natural Gas Open Flame

Create the candle-like ambiance of a flickering flame with natural gas open flame technology.



#### Gas Mantle

Generate usable light with natural gas or propane gas mantle burners, which use mesh mantles to provide a solid, white light.



#### **Traditional Electric**

We offer a variety of incandescent socket base assemblies for use with LED or traditional light bulbs.



#### Inverted LED Bulbs

Our inverted bulbs mimic the look, color, and