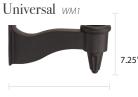

ide x 19-27" tall and are available in post, pier, and wall mount configurations. Dimensions may vary based on custom selections.



The Bavarian Model 1200 23.5"





The Contemporary Item 1800





The Cosmopolitan *Item 1600* 20.75"









10.75"







The Washington Item 2000 21.75"





## Residential Posts



## Residential Bases

| Residential Dases |           |
|-------------------|-----------|
| Burial            | Bolt Down |
| Pedestal PBA      | Patio PBD |
| 9.75"             | 10.25"    |



# Mid-Size Lamps













## Estate Lamps







## Finishes









Black









\* 3.5" Outside Diameter for use with Mid-Size and Estate Lamps.

## Pier Mounts

Four-Sided RM1

6.5"

Small Six-Sided RM2; RM3



Large Six-Sided RM4; RM5



The Westmoreland

## Wall Brackets



Four-Sided wm4







14" 14" 17" 13.5" 13.5"





# **Illumination Options**



#### Natural Gas Open Flame

Create the candle-like ambiance of a flickering flame with natural gas open flame technology.



#### Gas Mantle

Generate usable light with natural gas or propane gas mantle burners, which use mesh mantles to provide a solid, white light.



#### **Traditional Electric**

We offer a variety of incandescent socket base assemblies for use with LED or traditional light bulbs.



#### Inverted LED Bulbs

Our inverted bulbs mimic the look, color, and intensity of gas mantle lighting with the added convenience and efficiency of LED technology.

## Gas Torches



Infuse drama and romance into your outdoor entertainment space with the warm light of an open flame gas torch. Our cast alum