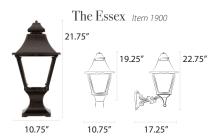

# Residential Lamps

Our residential lamps range from 10.75-13.5" wide x 19-27" tall and are available in post, pier, and wall mount configurations. Dimensions may vary based on custom selections.

The Bavarian Model 1200 23.5"

The Contemporary Item 1800

The Cosmopolitan *Item 1600* 20.75"

10.75"

The Washington Item 2000 21.75"