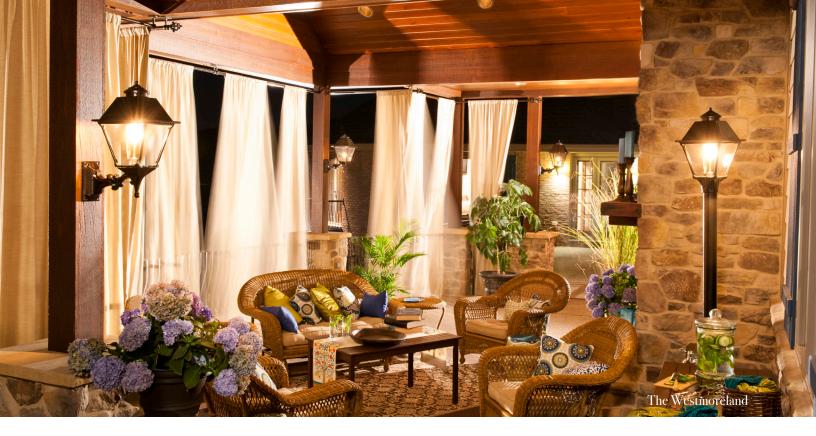

## Pier Mounts

Four-Sided RM1

6.5"

Small Six-Sided RM2; RM3

Large Six-Sided RM4; RM5

The Westmoreland

## Wall Brackets

Four-Sided wm4

14" 14" 17" 13.5" 13.5"