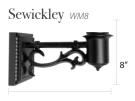

are available in post, pier, and wall mount configurations. Dimensions may vary based on custom selections.



The Bavarian Model 1200 23.5"





The Contemporary Item 1800





The Cosmopolitan *Item 1600* 20.75"









10.75"







The Washington Item 2000 21.75"





## Residential Posts



## Residential Bases

| Residential Dases |           |
|-------------------|-----------|
| Burial            | Bolt Down |
| Pedestal PBA      | Patio PBD |
| 9.75"             | 10.25"    |



# Mid-Size Lamps













## Estate Lamps







## Finishes









Black









\* 3.5" Outside Diameter for use with Mid-Size and Estate Lamps.

## Pier Mounts

Four-Sided RM1

6.5"

Small Six-Sided RM2; RM3



Large Six-Sided RM4; RM5



The Westmoreland

## Wall Brackets



Four-Sided wm4







14" 14" 17" 13.5" 13.5"





# **Illumination Options**



#### Natural Gas Open Flame

Create the candle-like ambiance of a flickering flame with natural gas open flame technology.



#### Gas Mantle

Generate usable light with natural gas or propane gas mantle burners, which use mesh mantles to provide a solid, white light.



#### **Traditional Electric**

We offer a variety of incandescent socket base assemblies for use with LED or traditional light bulbs.



#### Inverted LED Bulbs

Our inverted bulbs mimic the look, color, and intensity of gas mantle lighting with the added convenience and efficiency of LED technology.

## Gas Torches



Infuse drama and romance into your outdoor entertainment space with the warm light of an open flame gas torch. Our cast aluminum gas torches can b