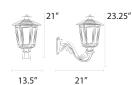

oducts

All Cast Aluminum lights are designed, manufactured, and shipped from our New Kensington, Pennsylvania facility. Our scratch built lamps exemplify the strength, quality and beauty of American metals manufacturing.



## QUALITY

Our lamps are handcrafted from the finest foundry-cast aluminum, heavy-gauge copper, and commercial-grade components.



### CUSTOMIZATION

Create your optimal blend of ambiance, performance and efficiency by configuring a custom lamp for your unique space.

# Residential Lamps

Our residential lamps range from 10.75-13.5" wide x 19-27" tall and are available in post, pier, and wall mount configurations. Dimensions may vary based on custom selections.



The Bavarian Model 1200 23.5"





The Contemporary Item 1800





The Cosmopolitan *Item 1600* 20.75"









10.75"







The Washington Item 2000 21.75"





## Residential Posts



## Residential Bases

| Residential Dases |           |
|-------------------|-----------|
| Burial            | Bolt Down |
| Pedestal PBA      | Patio PBD |
| 9.75"             | 10.25"    |



# Mid-Size Lamps













## Estate Lamps







## Finishes









Black









\* 3.5" Outside Diameter for use with Mid-Size and Estate Lamps.

## Pier Mounts

Four-Sided RM1

6.5"

Small Six-Sided RM2; RM3



Large Six-Sided RM4; RM5



The Westmoreland

## Wall Brackets



Four-Sided wm4







14" 14" 17" 13.5" 13.5"





# **Illumination Options**



#### Natural Gas Open Flame

Create the candle-like ambiance of a flickering flame with natural gas open flame technology.



#### Gas Mantle

Generate us