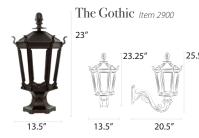

# Residential Lamps

Our residential lamps range from 10.75-13.5" wide x 19-27" tall and are available in post, pier, and wall mount configurations. Dimensions may vary based on custom selections.

The Bavarian Model 1200 23.5"

The Contemporary Item 1800

The Cosmopolitan *Item 1600* 20.75"

10.75"

The Washington Item 2000 21.75"