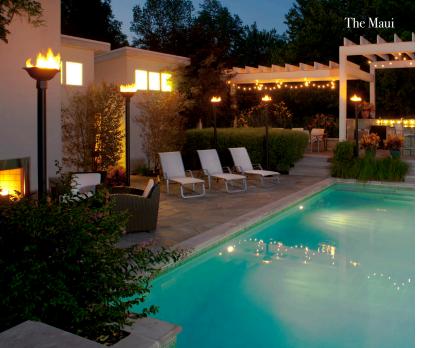

## Gas Torches

Infuse drama and romance into your outdoor entertainment space with the warm light of an open flame gas torch. Our cast aluminum gas torches can be configured for use with Natural Gas or Liquid Propane and are available in post and pier mount configurations. Posts and pier mounts are sold separately.