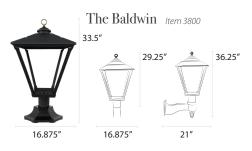

# Residential Lamps

Our residential lamps range from 10.75-13.5" wide x 19-27" tall and are available in post, pier, and wall mount configurations. Dimensions may vary based on custom selections.

The Bavarian Model 1200 23.5"