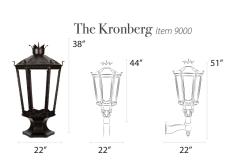

mercial-grade components.



### CUSTOMIZATION

Create your optimal blend of ambiance, performance and efficiency by configuring a custom lamp for your unique space.

# Residential Lamps

Our residential lamps range from 10.75-13.5" wide x 19-27" tall and are available in post, pier, and wall mount configurations. Dimensions may vary based on custom selections.



The Bavarian Model 1200 23.5"





The Contemporary Item 1800





The Cosmopolitan *Item 1600* 20.75"









10.75"







The Washington Item 2000 21.75"





## Residential Posts



## Residential Bases

| Residential Dases |           |
|-------------------|-----------|
| Burial            | Bolt Down |
| Pedestal PBA      | Patio PBD |
| 9.75"             | 10.25"    |



# Mid-Size Lamps













## Estate Lamps







## Finishes









Black









\* 3.5" Outside Diameter for use with Mid-Size and Estate Lamps.

## Pier Mounts

Four-Sided RM1

6.5"

Small Six-Sided RM2; RM3



Large Six-Sided RM4; RM5



The Westmoreland

## Wall Brackets



Four-Sided wm4







14" 14" 17" 13.5" 13.5"





# **Illumination Options**



#### Natural Gas Open Flame

Create the candle-like ambiance of a flickering flame with natural gas open flame technology.



#### Gas Mantle

Generate usable light with natural gas or propane gas mantle burners, which use mesh mantles to provide a solid, white light.



#### **Traditional Electric**

We offer a variety of incandescent socket base assemblies for use with LED or traditional light bulbs.



#### Inverted LED Bulbs

Our inverted bulbs mimic the look, color, and int