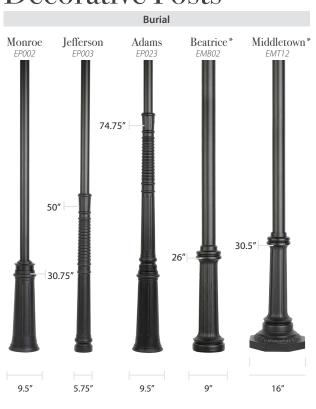

USTOMIZATION

Create your optimal blend of ambiance, performance and efficiency by configuring a custom lamp for your unique space.

# Residential Lamps

Our residential lamps range from 10.75-13.5" wide x 19-27" tall and are available in post, pier, and wall mount configurations. Dimensions may vary based on custom selections.



The Bavarian Model 1200 23.5"





The Contemporary Item 1800





The Cosmopolitan *Item 1600* 20.75"









10.75"







The Washington Item 2000 21.75"





## Residential Posts



## Residential Bases

| Residential Dases |           |
|-------------------|-----------|
| Burial            | Bolt Down |
| Pedestal PBA      | Patio PBD |
| 9.75"             | 10.25"    |



# Mid-Size Lamps













## Estate Lamps







## Finishes









Black









\* 3.5" Outside Diameter for use with Mid-Size and Estate Lamps.

## Pier Mounts

Four-Sided RM1

6.5"

Small Six-Sided RM2; RM3



Large Six-Sided RM4; RM5



The Westmoreland

## Wall Brackets



Four-Sided wm4







14" 14" 17" 13.5" 13.5"





# **Illumination Options**



#### Natural Gas Open Flame

Create the candle-like ambiance of a flickering flame with natural gas open flame technology.



#### Gas Mantle

Generate usable light with natural gas or propane gas mantle burners, which use mesh mantles to provide a solid, white light.



#### **Traditional Electric**

We offer a variety of incandescent socket base assemblies for use with LED or traditional light bulbs.



#### Inverted LED Bulbs

Our inverted bulbs mimic the look, color, and intensity of gas mantle lighting with