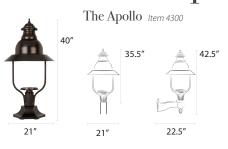

# Residential Lamps

Our residential lamps range from 10.75-13.5" wide x 19-27" tall and are available in post, pier, and wall mount configurations. Dimensions may vary based on custom selections.

The Bavarian Model 1200 23.5"