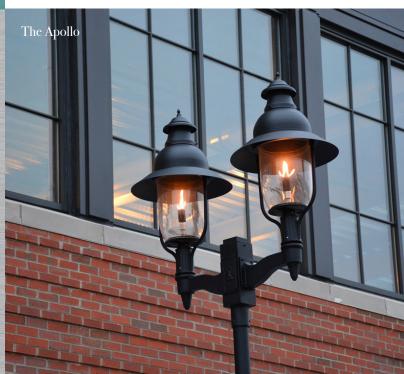

# Residential Lamps

Our residential lamps range from 10.75-13.5" wide x 19-27" tall and are available in post, pier, and wall mount configurations. Dimensions may vary based on custom selections.

The Bavarian Model 1200 23.5"