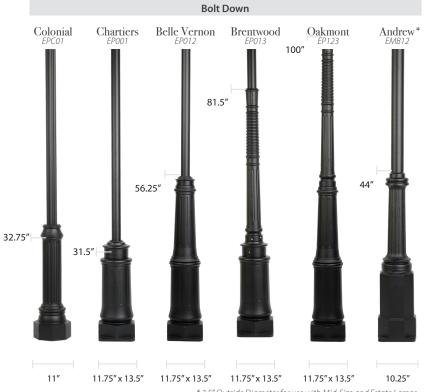

TOMIZATION

Create your optimal blend of ambiance, performance and efficiency by configuring a custom lamp for your unique space.

# Residential Lamps

Our residential lamps range from 10.75-13.5" wide x 19-27" tall and are available in post, pier, and wall mount configurations. Dimensions may vary based on custom selections.



The Bavarian Model 1200 23.5"





The Contemporary Item 1800





The Cosmopolitan *Item 1600* 20.75"









10.75"







The Washington Item 2000 21.75"





## Residential Posts



## Residential Bases

| Residential Dases |           |
|-------------------|-----------|
| Burial            | Bolt Down |
| Pedestal PBA      | Patio PBD |
| 9.75"             | 10.25"    |



# Mid-Size Lamps













## Estate Lamps







## Finishes









Black









\* 3.5" Outside Diameter for use with Mid-Size and Estate Lamps.

## Pier Mounts

Four-Sided RM1

6.5"

Small Six-Sided RM2; RM3



Large Six-Sided RM4; RM5



The Westmoreland

## Wall Brackets



Four-Sided wm4







14" 14" 17" 13.5" 13.5"





# **Illumination Options**



#### Natural Gas Open Flame

Create the candle-like ambiance of a flickering flame with natural gas open flame technology.



#### Gas Mantle

Generate usable light with natural gas or propane gas mantle burners, which use mesh mantles to provide a solid, white light.



#### **Traditional Electric**

We offer a variety of incandescent socket base assemblies for use with LED or traditional light bulbs.



#### Inverted LED Bulbs

Our inverted bulbs mimic the look, color, and intensity of gas mantle lighting with t