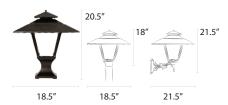

# Residential Lamps

Our residential lamps range from 10.75-13.5" wide x 19-27" tall and are available in post, pier, and wall mount configurations. Dimensions may vary based on custom selections.

The Bavarian Model 1200 23.5"

The Contemporary Item 1800

The Cosmopolitan *Item 1600* 20.75"

10.75"

The Washington Item 2000 21.75"