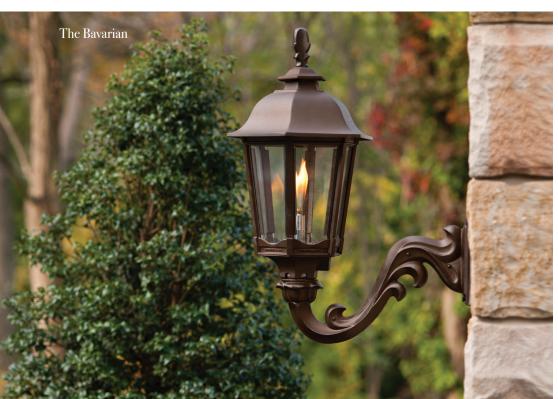

# Residential Lamps

Our residential lamps range from 10.75-13.5" wide x 19-27" tall and are available in post, pier, and wall mount configurations. Dimensions may vary based on custom selections.

The Bavarian Model 1200 23.5"