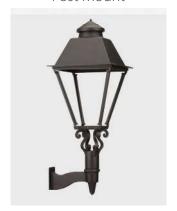

Post Mount

Wall Mount

## **Installation Options:**

- Post mount fits standard 3" outside diameter post
- For wall mount, combine with our Universal Bracket
- For pier mount, combine with our Large Six-Sided Pier Mount with 3" outside diameter stud