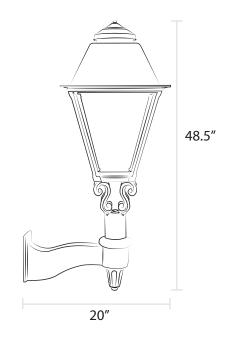

## The Coachman

Model 3000

The Coachman conveys the grace and affluence of a European manor, presented either with elegant S-curve supports or more simply in direct mounting. In post mountings, the Coachman Lamp illuminated the historic post roads of the English countryside, as well as stately continental country manors. The Coachman stands an impressive 42 inches tall, adding drama and character to estate homes and historic restorations.

## **Installation Options:**

- Post mount fits standard 3" outside diameter post
- For wall mount, combine with our Universal Bracket
- For pier mount, combine with our Large Six-Sided Pier Mount with 3" outside diameter stud