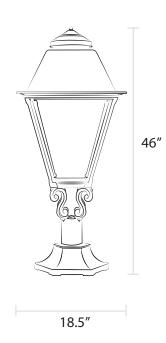

## The Coachman

Model 3000

The Coachman conveys the grace and affluence of a European manor, presented either with elegant S-curve supports or more simply in direct mounting. In post mountings, the Coachman Lamp illuminated the historic post roads of the English countryside, as well as stately continental country manors. The Coachman stands an impressive 42 inches tall, adding drama and character to estate homes and historic restorations.

## **Installation Options:**

- Post mount fits standard 3" outside diameter post
- For wall mount, combine with our Universal Bracket
- For pier mount, combine with our Large Six-Sided Pier Mount with 3" outside diameter stud