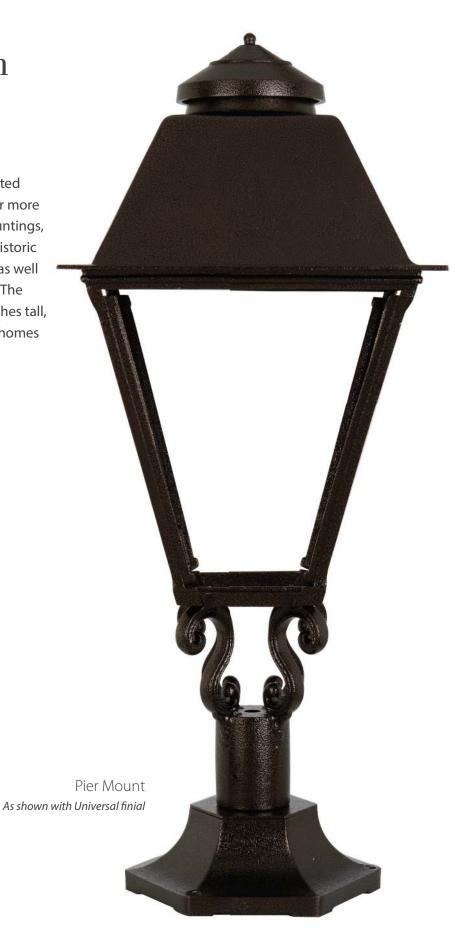

## **Installation Options:**

- Post mount fits standard 3" outside diameter post
- For wall mount, combine with our Universal Bracket
- For pier mount, combine with our Large Six-Sided Pier Mount with 3" outside diameter stud