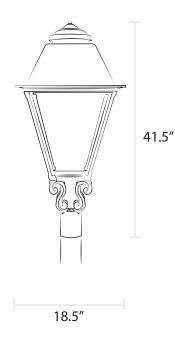

## The Coachman

Model 3000

The Coachman conveys the grace and affluence of a European manor, presented either with elegant S-curve supports or more simply in direct mounting. In post mountings, the Coachman Lamp illuminated the historic post roads of the English countryside, as well as stately continental country manors. The Coachman stands an impressive 42 inches tall, adding drama and character to estate homes and historic restorations.