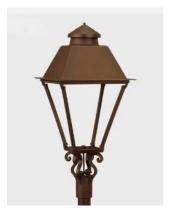

## The Coachman

Model 3000

The Coachman conveys the grace and affluence of a European manor, presented either with elegant S-curve supports or more simply in direct mounting. In post mountings, the Coachman Lamp illuminated the historic post roads of the English countryside, as well as stately continental country manors. The Coachman stands an impressive 42 inches tall, adding drama and character to estate homes and historic restorations.

Post Mount

Wall Mount

## **Installation Options:**

- Post mount fits standard 3" outside diameter post
- For wall mount, combine with our Universal Bracket
- For pier mount, combine with our Large Six-Sided Pier Mount with 3" outside diameter stud