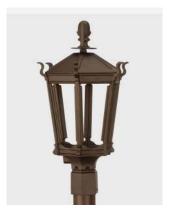

# The Gothic Item 2900

Our Gothic Lamp evokes the power and elegance of Europe's great cathedrals and guild halls, combining uncompromising craftsmanship with inspiring design.

Standing over 23 inches tall with its impressive Cast Acorn finial, the Gothic Lamp can add drama to any setting, especially when complemented with beveled glass panes.

Post Mount

Wall Mount

#### **Installation Options:**

- Post mount fits standard 3" outside diameter post
- For wall mount, combine with our Six-Sided Decorative Bracket, Craftsman, Sewickley, or Universal Bracket
- For pier mount, combine with our Small Six-Sided
   Pier Mount or Heritage Pier Mount