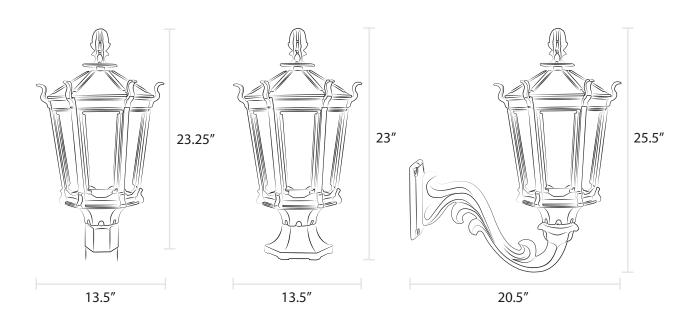

# The Gothic Item 2900

Our Gothic Lamp evokes the power and elegance of Europe's great cathedrals and guild halls, combining uncompromising craftsmanship with inspiring design.

Standing over 23 inches tall with its impressive Cast Acorn finial, the Gothic Lamp can add drama to any setting, especially when complemented with beveled glass panes.

Post Mount

Wall Mount

#### **Installation Options:**

- Post mount fits standard 3" outside diameter post
- For wall mount, combine with our Six-Sided Decorative Bracket, Craftsman, Sewickley, or Universal Bracket
- For pier mount, combine with our Small Six-Sided
   Pier Mount or Heritage Pier Mount