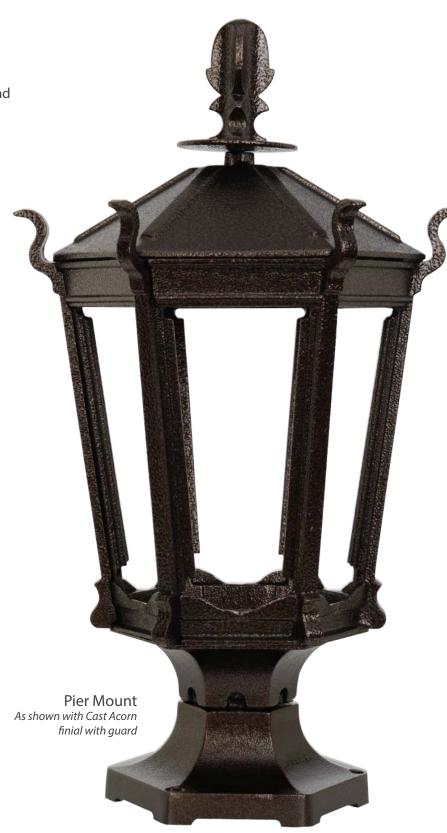

#### **Product Overview:**

- Sand cast aluminum
- Certified valve
- Flat tempered glass included; additional glass options available\*
- Cast Acorn finial with guard included; decorative finials available\*

#### **Installation Options:**

- Post mount fits standard 3" outside diameter post
- For wall mount, combine with our Six-Sided Decorative Bracket, Craftsman, Sewickley, or Universal Bracket
- For pier mount, combine with our Small Six-Sided
   Pier Mount or Heritage Pier Mount