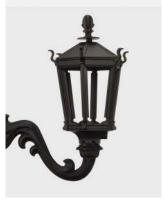

Post Mount

Wall Mount

#### **Installation Options:**

- Post mount fits standard 3" outside diameter post
- For wall mount, combine with our Six-Sided Decorative Bracket, Craftsman, Sewickley, or Universal Bracket
- For pier mount, combine with our Small Six-Sided
   Pier Mount or Heritage Pier Mount