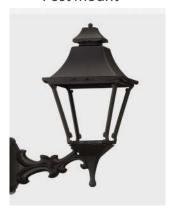

**Post Mount** 

Wall Mount

### **Installation Options:**

- Post mount fits standard 3" outside diameter post
- For wall mount, combine with our Four-Sided Decorative Bracket,
  Craftsman, Sewickley, or Universal Bracket
- For pier mount, combine with our Four-Sided Pier Mount or Heritage Pier Mount