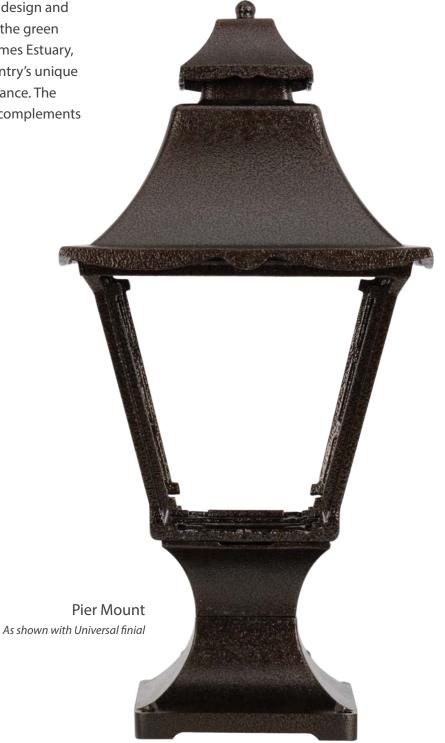

# The Essex Item 1900

The Essex captures the folklore of the English countryside with its simple, four-sided design and graceful, curving roof-line. Inspired by the green by-ways and quaint villages of the Thames Estuary, the Essex Lamp benefits from that country's unique blend of rural tradition and urban elegance. The gently sloping roof of the Essex Lamp complements a wide range of architectural styles.

### **Installation Options:**

- Post mount fits standard 3" outside diameter post
- For wall mount, combine with our Four-Sided Decorative Bracket,
  Craftsman, Sewickley, or Universal Bracket
- For pier mount, combine with our Four-Sided Pier Mount or Heritage Pier Mount