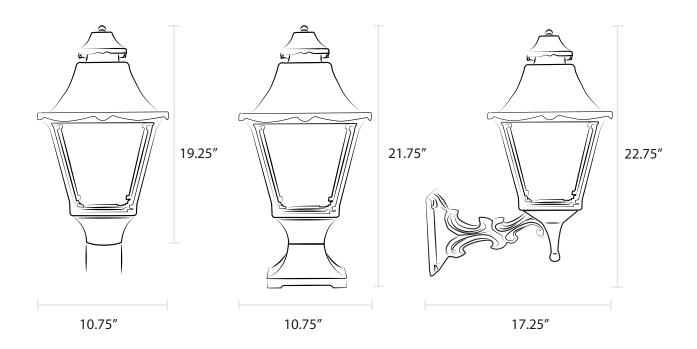

### **Installation Options:**

- Post mount fits standard 3" outside diameter post
- For wall mount, combine with our Four-Sided Decorative Bracket,
  Craftsman, Sewickley, or Universal Bracket
- For pier mount, combine with our Four-Sided Pier Mount or Heritage Pier Mount