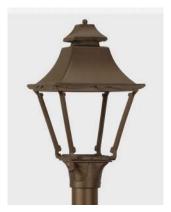

**Post Mount** 

Wall Mount

### **Installation Options:**

- Post mount fits standard 3" outside diameter post
- For wall mount, combine with our Four-Sided Decorative Bracket,
  Craftsman, Sewickley, or Universal Bracket
- For pier mount, combine with our Four-Sided Pier Mount or Heritage Pier Mount