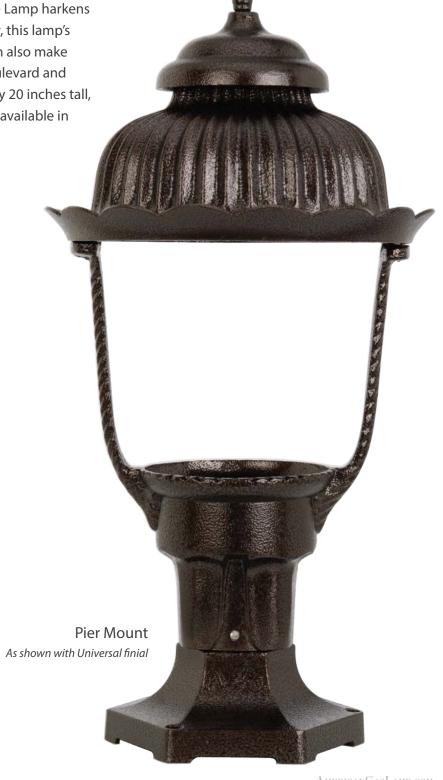

# The Heritage Item 1700

While the round globe of our Heritage Lamp harkens to the colonial era of American history, this lamp's cast aluminum roof and scalloped trim also make it an excellent complement to our Boulevard and Victorian estate lamps. Standing nearly 20 inches tall, the Heritage offers full visibility and is available in our full range of finishes.

## **Installation Options:**

- Post mount fits standard 3" outside diameter post
- For wall mount, combine with our Craftsman, Sewickley, or Universal Bracket
- For pier mount, combine with our Heritage Pier Mount