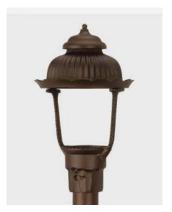

Post Mount

Wall Mount

## **Installation Options:**

- Post mount fits standard 3" outside diameter post
- For wall mount, combine with our Craftsman, Sewickley, or Universal Bracket
- For pier mount, combine with our Heritage Pier Mount