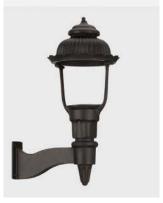

Post Mount

Wall Mount

## **Installation Options:**

- Post mount fits standard 3" outside diameter post
- For wall mount, combine with our Craftsman, Sewickley, or Universal Bracket
- For pier mount, combine with our Heritage Pier Mount