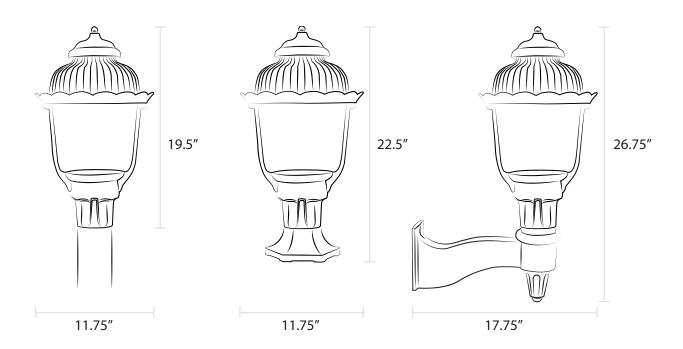

# The Heritage Item 1700

While the round globe of our Heritage Lamp harkens to the colonial era of American history, this lamp's cast aluminum roof and scalloped trim also make it an excellent complement to our Boulevard and Victorian estate lamps. Standing nearly 20 inches tall, the Heritage offers full visibility and is available in our full range of finishes.

## **Installation Options:**

- Post mount fits standard 3" outside diameter post
- For wall mount, combine with our Craftsman, Sewickley, or Universal Bracket
- For pier mount, combine with our Heritage Pier Mount