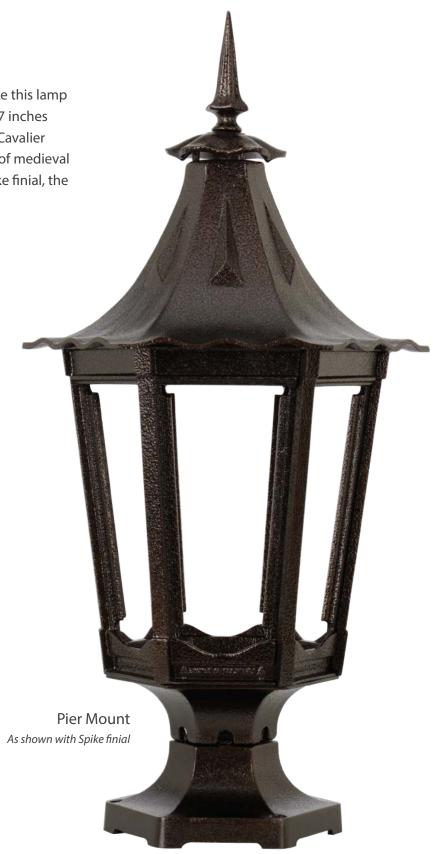

# The Cavalier Item 1400

The Cavalier's bold and striking lines make this lamp a true statement design. Standing over 27 inches in height, the powerful silhouette of the Cavalier recalls French heraldry and the romance of medieval tournaments. Presented with a large, spike finial, the Cavalier pierces the night sky.

## The Cavalier

#### **Product Overview:**

- Sand cast aluminum
- Certified valve
- Flat tempered glass included; additional glass options available\*
- Spike finial included; decorative finials available\*