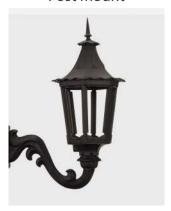

# The Cavalier Item 1400

The Cavalier's bold and striking lines make this lamp a true statement design. Standing over 27 inches in height, the powerful silhouette of the Cavalier recalls French heraldry and the romance of medieval tournaments. Presented with a large, spike finial, the Cavalier pierces the night sky.



Post Mount



Wall Mount



## The Cavalier



#### **Product Overview:**

- Sand cast aluminum
- Certified valve
- Flat tempered glass included; additional glass options available\*
- Spike finial included; decorative finials available\*

### **Installation Options:**

- Post mount fits standard 3" outside diameter post
- For wall mount, combine with our Six-Sided Decorative Bracket,
   Craftsman, Sewickley, or Universal Bracket
- For pier mount, combine with our Small Six-Sided Pier Mount or Heritage Pier Mount

### **Illumination Options:**



Mantle Gas



Open Flame Gas



GasGlow® LED\*



Candelabra Base

### **Finish Options:**

Available in all finish options

\*Additional charges may apply