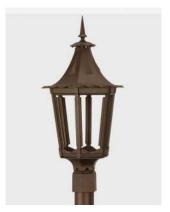

# The Cavalier Item 1400

The Cavalier's bold and striking lines make this lamp a true statement design. Standing over 27 inches in height, the powerful silhouette of the Cavalier recalls French heraldry and the romance of medieval tournaments. Presented with a large, spike finial, the Cavalier pierces the night sky.

Post Mount

Wall Mount