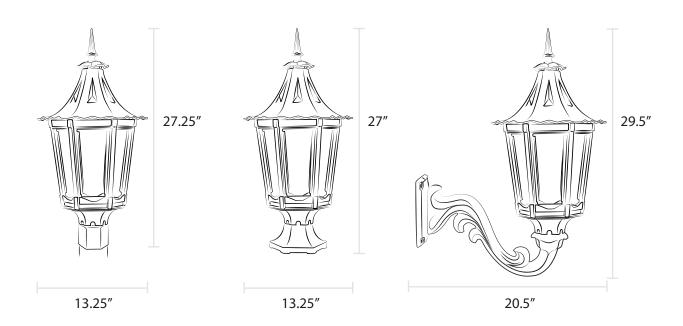

# The Cavalier Item 1400

The Cavalier's bold and striking lines make this lamp a true statement design. Standing over 27 inches in height, the powerful silhouette of the Cavalier recalls French heraldry and the romance of medieval tournaments. Presented with a large, spike finial, the Cavalier pierces the night sky.

Post Mount

Wall Mount

### **Installation Options:**

- Post mount fits standard 3" outside diameter post
- For wall mount, combine with our Six-Sided Decorative Bracket,
   Craftsman, Sewickley, or Universal Bracket
- For pier mount, combine with our Small Six-Sided Pier Mount or Heritage Pier Mount