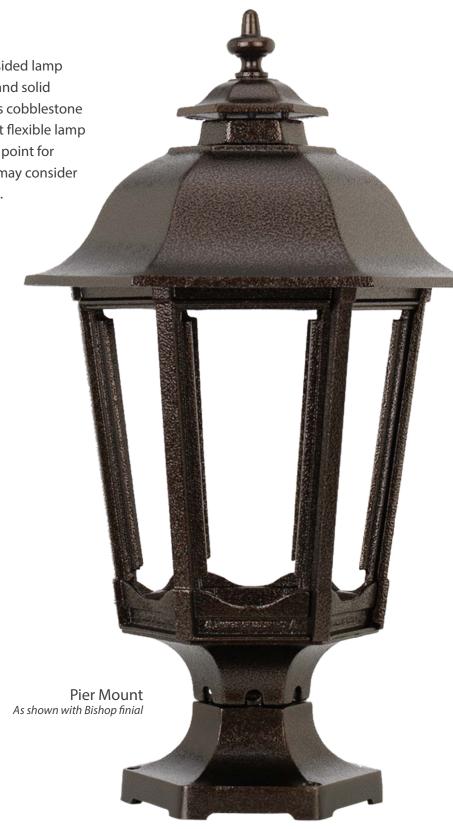

# The Bavarian

Item 1200

Our Bavarian Lamp is a traditional, six-sided lamp that conveys European sophistication and solid functionality. Typical of central Europe's cobblestone villages, the Bavarian is one of our most flexible lamp designs. Its domed top is an ideal focal point for your choice of custom finials; and you may consider beveled panes to add a dash of sparkle.

## The Bavarian

#### **Product Overview:**

- Sand cast aluminum
- Certified valve
- Flat tempered glass included; additional glass options available\*
- Bishop finial included; decorative finials available\*

### **Installation Options:**

- Post mount fits standard 3" outside diameter post
- For wall mount, combine with our Six-Sided Decorative Bracket,
  Craftsman, Sewickley, or Universal Bracket
- For pier mount, combine with our Small Six-Sided Pier Mount or Heritage Pier Mount