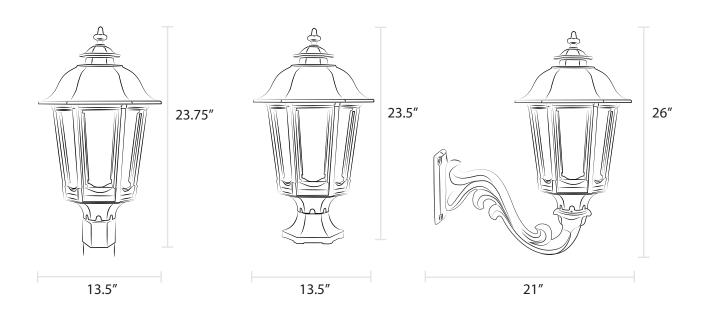

Post Mount

Wall Mount

### **Installation Options:**

- Post mount fits standard 3" outside diameter post
- For wall mount, combine with our Six-Sided Decorative Bracket,
  Craftsman, Sewickley, or Universal Bracket
- For pier mount, combine with our Small Six-Sided Pier Mount or Heritage Pier Mount