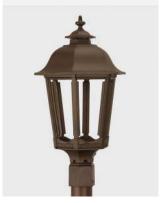

# The Bavarian

Item 1200

Our Bavarian Lamp is a traditional, six-sided lamp that conveys European sophistication and solid functionality. Typical of central Europe's cobblestone villages, the Bavarian is one of our most flexible lamp designs. Its domed top is an ideal focal point for your choice of custom finials; and you may consider beveled panes to add a dash of sparkle.

Post Mount

Wall Mount

### **Installation Options:**

- Post mount fits standard 3" outside diameter post
- For wall mount, combine with our Six-Sided Decorative Bracket,
  Craftsman, Sewickley, or Universal Bracket
- For pier mount, combine with our Small Six-Sided Pier Mount or Heritage Pier Mount