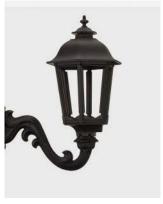

# The Bavarian

Item 1200

Our Bavarian Lamp is a traditional, six-sided lamp that conveys European sophistication and solid functionality. Typical of central Europe's cobblestone villages, the Bavarian is one of our most flexible lamp designs. Its domed top is an ideal focal point for your choice of custom finials; and you may consider beveled panes to add a dash of sparkle.

Post Mount

Wall Mount

### **Installation Options:**

- Post mount fits standard 3" outside diameter post
- For wall mount, combine with our Six-Sided Decorative Bracket,
  Craftsman, Sewickley, or Universal Bracket
- For pier mount, combine with our Small Six-Sided Pier Mount or Heritage Pier Mount