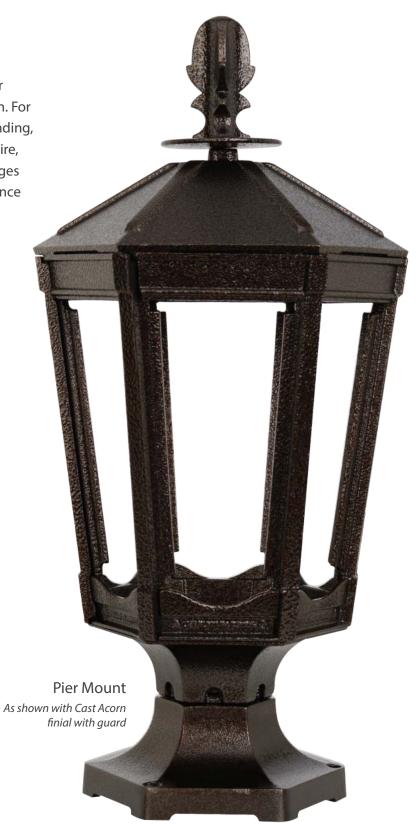

#### **Product Overview:**

- Sand cast aluminum
- Certified valve
- Flat tempered glass included; additional glass options available\*
- Cast Acorn finial with guard included; decorative finials available\*

#### **Installation Options:**

- Post mount fits standard 3" outside diameter post
- For wall mount, combine with our Six-Sided Decorative Bracket, Craftsman, Sewickley, or Universal Bracket
- For pier mount, combine with our Small Six-Sided Pier Mount or Heritage Pier Mount