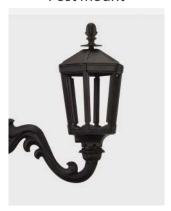

Post Mount

Wall Mount

#### **Installation Options:**

- Post mount fits standard 3" outside diameter post
- For wall mount, combine with our Six-Sided Decorative Bracket, Craftsman, Sewickley, or Universal Bracket
- For pier mount, combine with our Small Six-Sided Pier Mount or Heritage Pier Mount