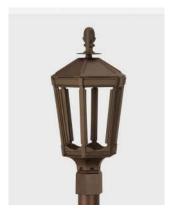

Post Mount

Wall Mount

#### **Installation Options:**

- Post mount fits standard 3" outside diameter post
- For wall mount, combine with our Six-Sided Decorative Bracket, Craftsman, Sewickley, or Universal Bracket
- For pier mount, combine with our Small Six-Sided Pier Mount or Heritage Pier Mount