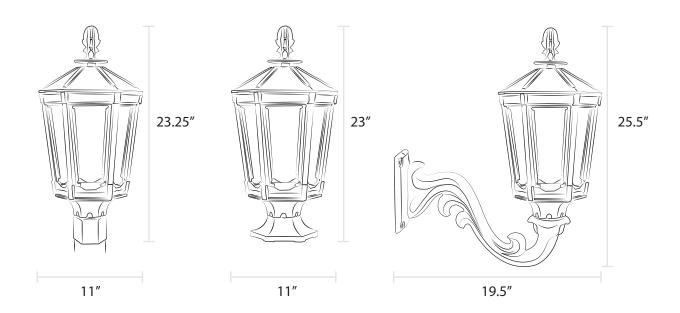

Post Mount

Wall Mount

#### **Installation Options:**

- Post mount fits standard 3" outside diameter post
- For wall mount, combine with our Six-Sided Decorative Bracket, Craftsman, Sewickley, or Universal Bracket
- For pier mount, combine with our Small Six-Sided Pier Mount or Heritage Pier Mount