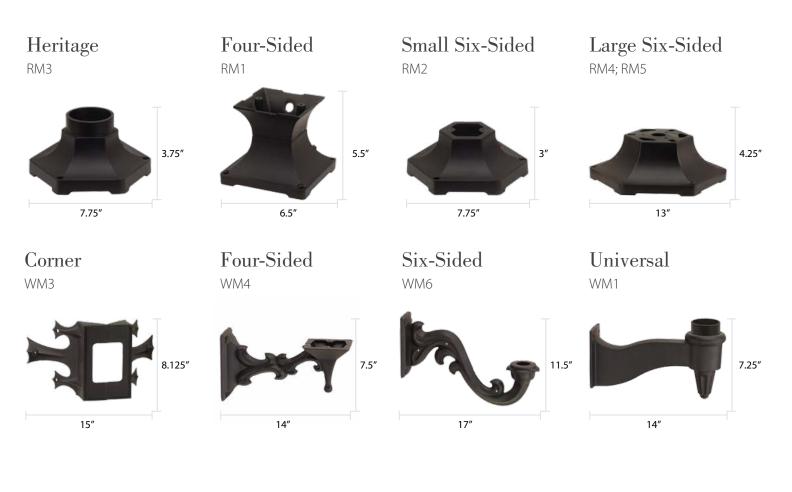

| Noble       |
|-------------------|-------------------------|-------------------|--------------------------|-------------------|-----------------------|------------------|-------------|
| Bronze            | BI                      | BR                | BIOIIZE Age<br>BA        | СНагсоаг          | CR                    | ES               | Bronze      |
|                   |                         |                   |                          |                   |                       |                  |             |
| Nouveau<br>Silver | <b>Penny Vein</b><br>PV | <b>Rust</b><br>RU | <b>Silver Vein</b><br>SV | Textured<br>Brown | <b>Timeless</b><br>⊤I | Weather<br>Green | White<br>WH |

ΤB

WG

## Pier and Wall Mounts

NS

Sophisticated Style Meets Exceptional Durability



## Posts



#### Available in Bolt Down or Burial Installation as noted



101 Hoeveler Street, Springdale, PA 15144 | 855-427-5483 | AmericanGasLamp.com