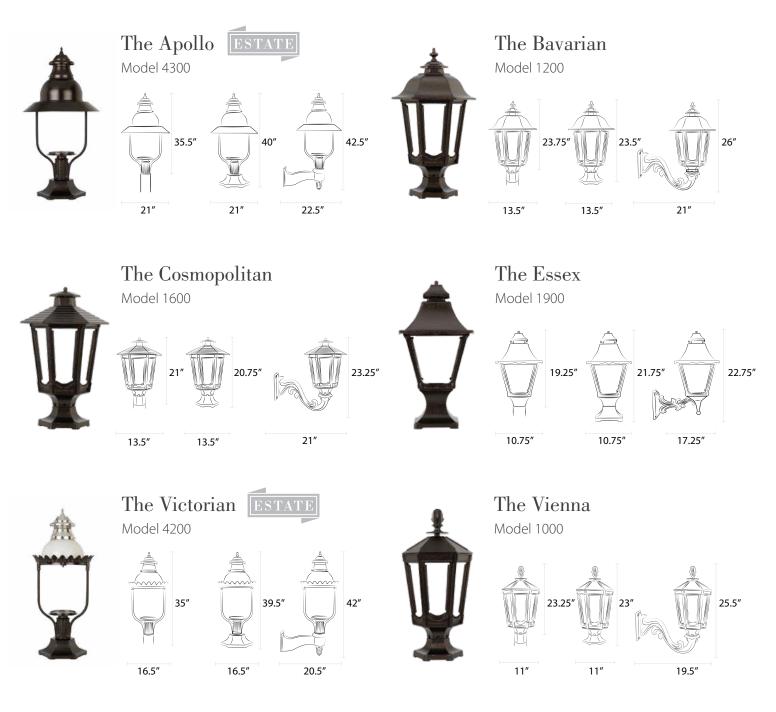

# THE COLLECTION

### AMERICAN GAS LAMP WORKS



### Lamps The World's Finest Gas, Electric, and LED Lamps

American Gas Lamp Works crafts the unique look and comfort of gas and faux gas lighting for discriminating buyers. We specialize in commercial-grade, foundry-cast aluminum lamps that provide Old World charm and enduring quality for exceptional homes, historic buildings, and romantic settings.

We offer a variety of illumination technologies, each of which adds its own unique ambiance to a space. From gas mantles to GasGlow<sup>®</sup> LED illumination technology, you're sure to find the perfect fit for your home or community.













#### 💇 Candelabra Base

# Finishing Options

Add Color and Texture to your Lighting

| Architectural     | Bistro                  | Bronze            | Bronze Age               | Charcoal          | Cream                 | Essence          | Noble       |
|-------------------|-------------------------|-------------------|--------------------------|-------------------|-----------------------|------------------|-------------|
| Bronze            | BI                      | BR                | BIOIIZE Age<br>BA        | СНагсоаг          | CR                    | ES               | Bronze      |
|                   |                         |                   |                          |                   |                       |                  |             |
| Nouveau<br>Silver