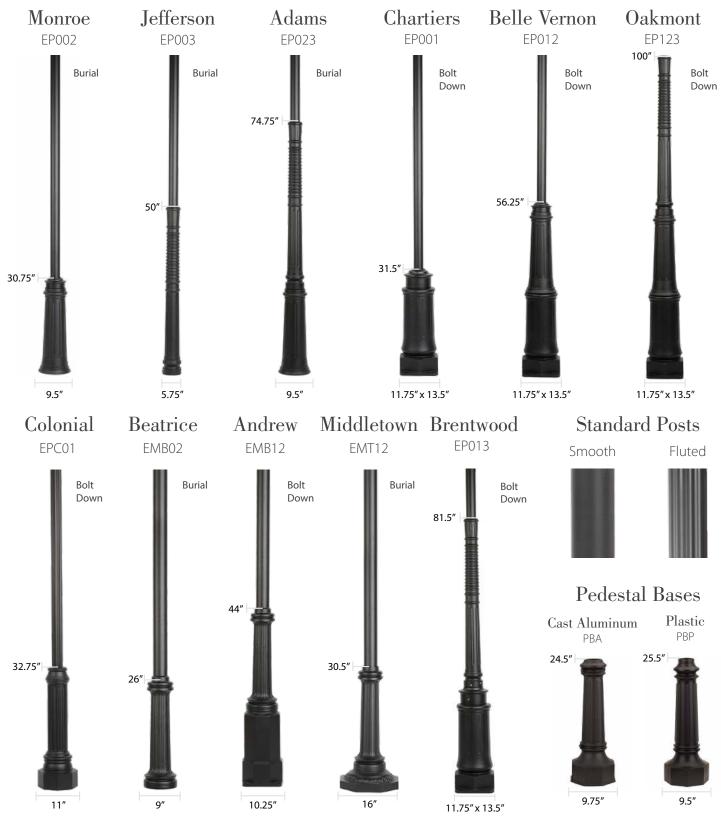

## Posts

#### Available in Bolt Down or Burial Installation as noted

101 Hoeveler Street, Springdale, PA 15144 | 855-427-5483 | AmericanGasLamp.com