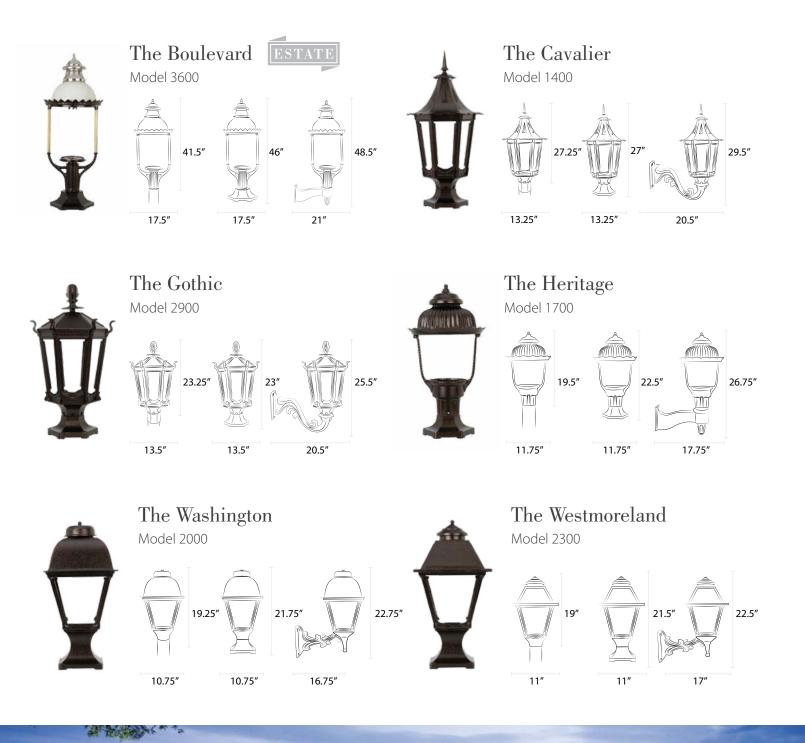

# THE COLLECTION

### AMERICAN GAS LAMP WORKS



### Lamps The World's Finest Gas, Electric, and LED Lamps

American Gas Lamp Works crafts the unique look and comfort of gas and faux gas lighting for discriminating buyers. We specialize in commercial-grade, foundry-cast aluminum lamps that provide Old World charm and enduring quality for exceptional homes, historic buildings, and romantic settings.

We offer a variety of illumination technologies, each of which adds its own unique ambiance to a space. From gas mantles to GasGlow<sup>®</sup> LED illumination technology, you're sure to find the perfect fit for your home or community.













#### 💇 Candelabra Base

# Finishing Options

Add Color and Texture to your Lighting

| Architectural     | Bistro                  | Bronze            | Bronze Age               | Charcoal          | Cream                 | Essence          | Noble       |
|-------------------|-------------------------|-------------------|--------------------------|-------------------|-----------------------|------------------|-------------|
| Bronze            | BI                      | BR                | BIOIIZE Age<br>BA        | СНагсоаг          | CR                    | ES               | Bronze      |
|                   |                         |                   |                          |                   |                       |                  |             |
| Nouveau<br>Silver | <b>