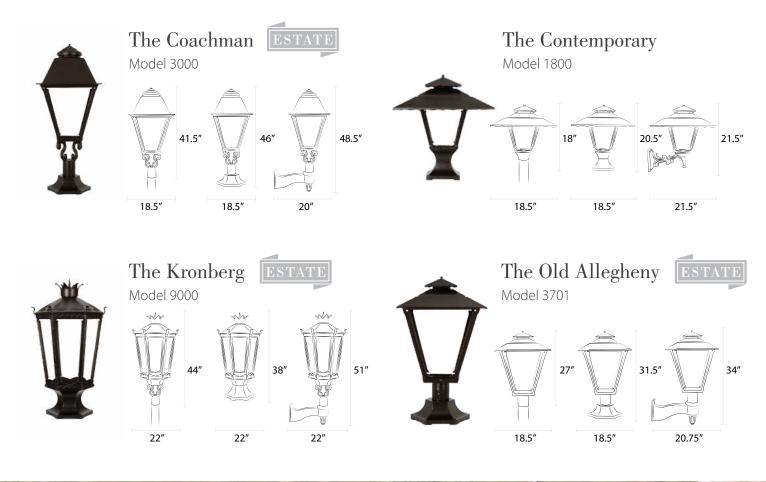

# THE COLLECTION

### AMERICAN GAS LAMP WORKS



### Lamps The World's Finest Gas, Electric, and LED Lamps

American Gas Lamp Works crafts the unique look and comfort of gas and faux gas lighting for discriminating buyers. We specialize in commercial-grade, foundry-cast aluminum lamps that provide Old World charm and enduring quality for exceptional homes, historic buildings, and romantic settings.

We offer a variety of illumination technologies, each of which adds its own unique ambiance to a space. From gas mantles to GasGlow<sup>®</sup> LED illumination technology, you're sure to find the perfect fit for your home or community.













#### 💇 Candelabra Base

# Finishing Options

Add Color and Texture to your Lighting

| Architectural     | Bistro                  | Bronze            | Bronze Age               | Charcoal          | Cream                 | Essence          | Noble       |
|-------------------|-------------------------|-------------------|--------------------------|-------------------|-----------------------|------------------|-------------|
| Bronze            | BI                      | BR                | BIOIIZE Age<br>BA        | СНагсоаг          | CR                    | ES               | Bronze      |
|                   |                         |                   |                          |                   |                       |                  |             |
| Nouveau<br>Si