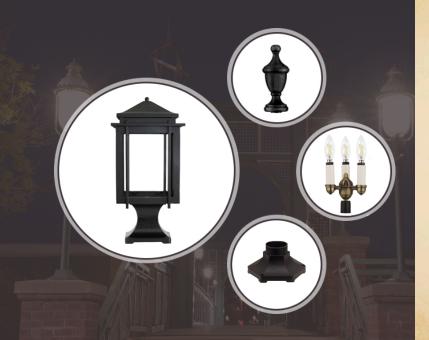

## Residential Lamps

Our residential lamps range from 10.75-13.5" wide x 19-27" tall and are available in post, pier, and wall mount configurations. Dimensions may vary based on custom selections.

The Contemporary Item 1800 20.5'' 18'' 21.5'' 18.5'' 21.5''

### **Residential Posts**

**Residential Bases** 