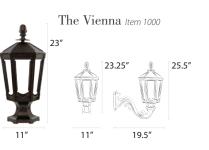

## Residential Lamps

Our residential lamps range from 10.75-13.5" wide x 19-27" tall and are available in post, pier, and wall mount configurations. Dimensions may vary based on custom selections.

The Contemporary Item 1800 20.5'' 18'' 21.5'' 18.5'' 21.5''

27″ 27.25″ 29.5″ 13.25″ 13.25" 20.5' The Craftsman Item 1100 20.5″ 17.5″ 22.5″ 8.25″ 7.25″ 7.25″ 8.25″ 8.25″ 15.5″ The Heritage Item 1700 22.5″ 26.75″ 19.5'

The Cavalier Item 1400

11.75″

11.75″

17.75″