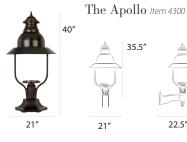

## Residential Lamps

Our residential lamps range from 10.75-13.5" wide x 19-27" tall and are available in post, pier, and wall mount configurations. Dimensions may vary based on custom selections.

The Contemporary Item 1800 20.5'' 18'' 21.5'' 18.5'' 21.5''