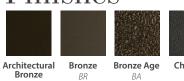

mmercial-grade components.



### CUSTOMIZATION

Create your optimal blend of ambiance, performance and efficiency by configuring a custom lamp for your unique space.

## Residential Lamps

Our residential lamps range from 10.75-13.5" wide x 19-27" tall and are available in post, pier, and wall mount configurations. Dimensions may vary based on custom selections.

The Contemporary Item 1800 20.5'' 18'' 21.5'' 18.5'' 21.5''













27″ 27.25″ 29.5″ 13.25″ 13.25" 20.5' The Craftsman Item 1100 20.5″ 17.5″ 22.5″ 8.25″ 7.25″ 7.25″ 8.25″ 8.25″ 15.5″ The Heritage Item 1700 22.5″ 26.75″ 19.5'

The Cavalier Item 1400



11.75″

11.75″

17.75″

### **Residential Posts**



**Residential Bases** 







## Mid-Size Lamps















The Kronberg Item 9000

## Estate Lamps



## Finishes

AB







18.5″

46'



The Coachman Item 3000

41.5

18.5″

48.5"

20″





22″

38

22″

ΤВ



22″

42

51

101 Hoeveler Street, Springdale, PA 15144 | 724-274-7131 | AmericanGasLamp.com

**Decorative Posts** 



## **Pier Mounts**

Four-Sided RM1





Small Six-Sided RM2; RM3





13″

Large Six-Sided RM4; RM5



The Westmoreland

### Wall Brackets

Universal WM1









Craftsman WM7



Sewickley WM8







Bolt Down

\* 3.5" Outside Diameter for use with Mid-Size and Estate Lamps.



### **Illumination Options**



Natural Gas Open Flame

Create the candle-like ambiance of a flickering flame with natural gas open flame technology.



コロ

Traditional Electric

We offer a variety of incandescent socket base assemblies for use with LED or traditional light bulbs.

Electric GasGlow® LED



#