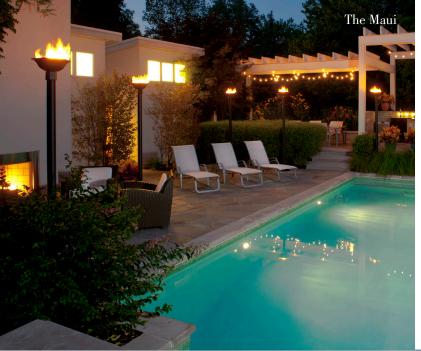

## Gas Torches

GasGlow<sup>®</sup> LED technology mimics the look, color and intensity of gas mantle lighting with the added convenience of built-in LED circuitry.

Infuse drama and romance into your outdoor entertainment space with the warm light of an open flame gas torch. Our cast aluminum gas torches can be configured for use with Natural Gas or Liquid Propane and are available in post and pier mount configurations. *Posts and pier mounts are sold separately.* 