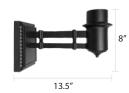

### Wall Brackets

Universal WM1

Craftsman WM7

Sewickley WM8

Bolt Down

\* 3.5" Outside Diameter for use with Mid-Size and Estate Lamps.