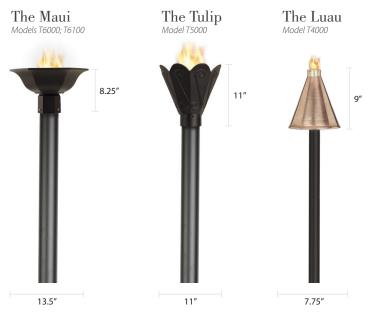

## Gas Torches

GasGlow<sup>®</sup> LED technology mimics the look, color and intensity of gas mantle lighting with the added convenience of built-in LED circuitry.

Infuse drama and romance into your outdoor entertainment space with the warm light of an open flame gas torch. Our cast aluminum gas torches can be configured for use with Natural Gas or Liquid Propane and are available in post and pier mount configurations. *Posts and pier mounts are sold separately.* 