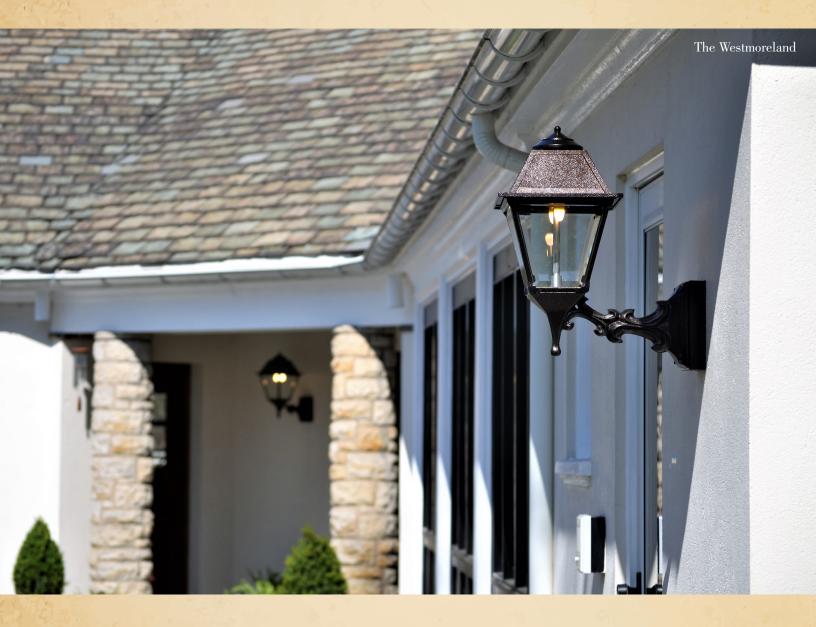

## **Pier Mounts**

Four-Sided RM1

Small Six-Sided RM2; RM3

13″

Large Six-Sided RM4; RM5

The Westmoreland