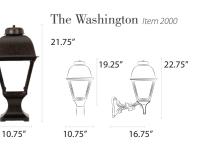

## Residential Lamps

Our residential lamps range from 10.75-13.5" wide x 19-27" tall and are available in post, pier, and wall mount configurations. Dimensions may vary based on custom selections.

The Contemporary Item 1800 20.5'' 18'' 21.5'' 18.5'' 21.5''