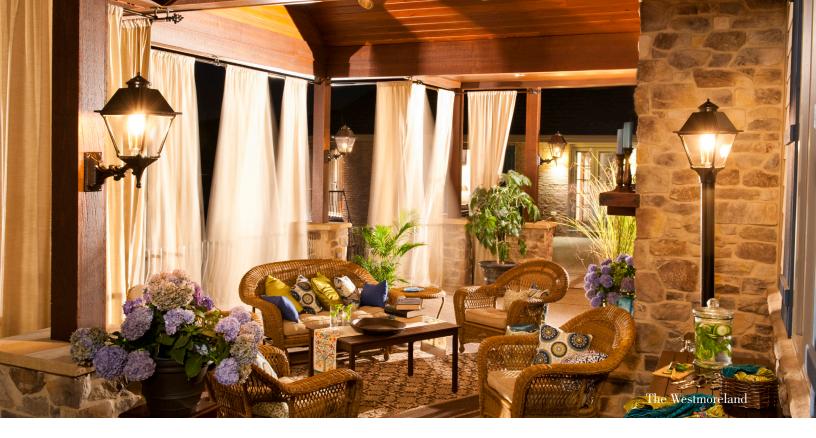

## **Pier Mounts**

Four-Sided RM1

Small Six-Sided RM2; RM3

13″

Large Six-Sided RM4; RM5

The Westmoreland

### Wall Brackets

Universal WM1

Craftsman WM7

Sewickley WM8

Bolt Down

\* 3.5" Outside Diameter for use with Mid-Size and Estate Lamps.