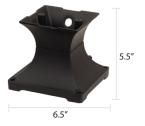

### **Residential Posts**

**Residential Bases** 

## **Pier Mounts**

Four-Sided RM1

Small Six-Sided RM2; RM3

13″

Large Six-Sided RM4; RM5

The Westmoreland