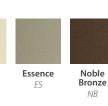

cial-grade components.



### CUSTOMIZATION

Create your optimal blend of ambiance, performance and efficiency by configuring a custom lamp for your unique space.

## Residential Lamps

Our residential lamps range from 10.75-13.5" wide x 19-27" tall and are available in post, pier, and wall mount configurations. Dimensions may vary based on custom selections.

The Contemporary Item 1800 20.5'' 18'' 21.5'' 18.5'' 21.5''













27″ 27.25″ 29.5″ 13.25″ 13.25" 20.5' The Craftsman Item 1100 20.5″ 17.5″ 22.5″ 8.25″ 7.25″ 7.25″ 8.25″ 8.25″ 15.5″ The Heritage Item 1700 22.5″ 26.75″ 19.5'

The Cavalier Item 1400



11.75″

11.75″

17.75″

### **Residential Posts**



**Residential Bases** 







## Mid-Size Lamps















The Kronberg Item 9000

## Estate Lamps



## Finishes

AB







18.5″

46'



The Coachman Item 3000

41.5

18.5″

48.5"

20″





22″

38

22″

ΤВ



22″

42

51

101 Hoeveler Street, Springdale, PA 15144 | 724-274-7131 | AmericanGasLamp.com

**Decorative Posts** 



## **Pier Mounts**

Four-Sided RM1





Small Six-Sided RM2; RM3





13″

Large Six-Sided RM4; RM5



The Westmoreland

### Wall Brackets

Universal WM1









Craftsman WM7



Sewickley WM8







Bolt Down

\* 3.5" Outside Diameter for use with Mid-Size and Estate Lamps.



### **Illumination Options**



Natural Gas Open Flame

Create the candle-like ambiance of a flickering flame with natural gas open flame technology.



コロ

Traditional Electric

We offer a variety of incandescent socket base assemblies for use with LED or traditional light bulbs.

Electric GasGlow® LED



####