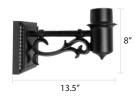

### Wall Brackets

Universal WM1

Craftsman WM7

Sewickley WM8

Bolt Down

\* 3.5" Outside Diameter for use with Mid-Size and Estate Lamps.