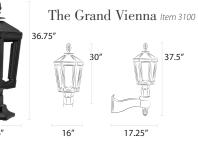

## Residential Lamps

Our residential lamps range from 10.75-13.5" wide x 19-27" tall and are available in post, pier, and wall mount configurations. Dimensions may vary based on custom selections.

The Contemporary Item 1800 20.5'' 18'' 21.5'' 18.5'' 21.5''