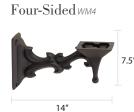

### Wall Brackets

Universal WM1

Craftsman WM7

Sewickley WM8

Bolt Down

\* 3.5" Outside Diameter for use with Mid-Size and Estate Lamps.