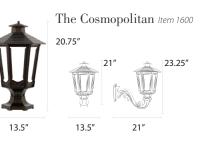

## Residential Lamps

Our residential lamps range from 10.75-13.5" wide x 19-27" tall and are available in post, pier, and wall mount configurations. Dimensions may vary based on custom selections.

The Contemporary Item 1800 20.5'' 18'' 21.5'' 18.5'' 21.5''