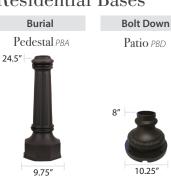

UALITY

Our lamps are handcrafted from the finest foundry-cast aluminum, heavy-gauge copper, and commercial-grade components.



### CUSTOMIZATION

Create your optimal blend of ambiance, performance and efficiency by configuring a custom lamp for your unique space.

## Residential Lamps

Our residential lamps range from 10.75-13.5" wide x 19-27" tall and are available in post, pier, and wall mount configurations. Dimensions may vary based on custom selections.

The Contemporary Item 1800 20.5'' 18'' 21.5'' 18.5'' 21.5''













27″ 27.25″ 29.5″ 13.25″ 13.25" 20.5' The Craftsman Item 1100 20.5″ 17.5″ 22.5″ 8.25″ 7.25″ 7.25″ 8.25″ 8.25″ 15.5″ The Heritage Item 1700 22.5″ 26.75″ 19.5'

The Cavalier Item 1400



11.75″

11.75″

17.75″

### **Residential Posts**



**Residential Bases** 







## Mid-Size Lamps















The Kronberg Item 9000

## Estate Lamps



## Finishes

AB







18.5″

46'



The Coachman Item 3000

41.5

18.5″

48.5"

20″





22″

38

22″

ΤВ



22″

42

51

101 Hoeveler Street, Springdale, PA 15144 | 724-274-7131 | AmericanGasLamp.com

**Decorative Posts** 



## **Pier Mounts**

Four-Sided RM1





Small Six-Sided RM2; RM3





13″

Large Six-Sided RM4; RM5



The Westmoreland

### Wall Brackets

Universal WM1









Craftsman WM7



Sewickley WM8







Bolt Down

\* 3.5" Outside Diameter for use with Mid-Size and Estate Lamps.



### **Illumination Options**



Natural Gas Open Flame

Create the candle-like ambiance of a flickering flame with natural gas open flame technology.



コロ

Traditional Electric

We offer a variety of incandesc