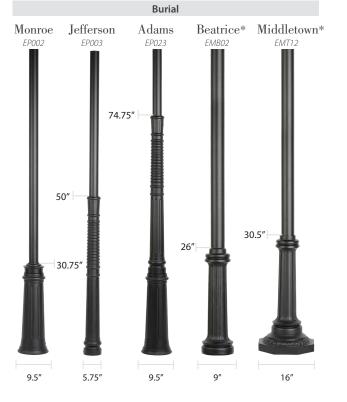

101 Hoeveler Street, Springdale, PA 15144 | 724-274-7131 | AmericanGasLamp.com

**Decorative Posts** 