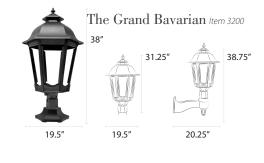

rom the finest foundry-cast aluminum, heavy-gauge copper, and commercial-grade components.



### CUSTOMIZATION

Create your optimal blend of ambiance, performance and efficiency by configuring a custom lamp for your unique space.

## Residential Lamps

Our residential lamps range from 10.75-13.5" wide x 19-27" tall and are available in post, pier, and wall mount configurations. Dimensions may vary based on custom selections.

The Contemporary Item 1800 20.5'' 18'' 21.5'' 18.5'' 21.5''













27″ 27.25″ 29.5″ 13.25″ 13.25" 20.5' The Craftsman Item 1100 20.5″ 17.5″ 22.5″ 8.25″ 7.25″ 7.25″ 8.25″ 8.25″ 15.5″ The Heritage Item 1700 22.5″ 26.75″ 19.5'

The Cavalier Item 1400



11.75″

11.75″

17.75″

### **Residential Posts**



**Residential Bases** 







## Mid-Size Lamps















The Kronberg Item 9000

## Estate Lamps



## Finishes

AB







18.5″

46'



The Coachman Item 3000

41.5

18.5″

48.5"

20″





22″

38

22″

ΤВ



22″

42

51

101 Hoeveler Street, Springdale, PA 15144 | 724-274-7131 | AmericanGasLamp.com

**Decorative Posts** 



## **Pier Mounts**

Four-Sided RM1





Small Six-Sided RM2; RM3





13″

Large Six-Sided RM4; RM5



The Westmoreland

### Wall Brackets

Universal WM1









Craftsman WM7



Sewickley WM8







Bolt Down

\* 3.5" Outside Diameter for use with Mid-Size and Estate Lamps.



### **Illumination Options**



Natural Gas Open Flame

Create the candle-like ambiance of a flickering flame with natural gas open flame technology.



コロ

Traditional Electric

We offer a variety of incandescent socket base assemblies for use