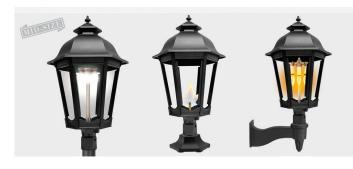

### **Illumination Options**

Natural Gas Open Flame

Create the candle-like ambiance of a flickering flame with natural gas open flame technology.

コロ

Traditional Electric

We offer a variety of incandescent socket base assemblies for use with LED or traditional light bulbs.

Electric GasGlow® LED

#### Gas Mantle

Generate usable light with natural gas or propane gas mantle burners, which use mesh mantles to provide a solid, white light.