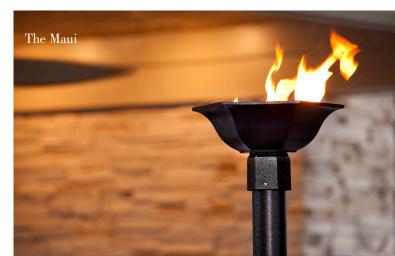

## Gas Torches

GasGlow<sup>®</sup> LED technology mimics the look, color and intensity of gas mantle lighting with the added convenience of built-in LED circuitry.

Infuse drama and romance into your outdoor entertainment space with the warm light of an open flame gas torch. Our cast aluminum gas torches can be configured for use with Natural Gas or Liquid Propane and are available in post and pier mount configurations. *Posts and pier mounts are sold separately.* 