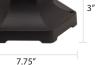

## **Pier Mounts**

Four-Sided RM1

Small Six-Sided RM2; RM3

13″

Large Six-Sided RM4; RM5

The Westmoreland