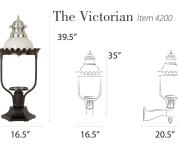

## Residential Lamps

Our residential lamps range from 10.75-13.5" wide x 19-27" tall and are available in post, pier, and wall mount configurations. Dimensions may vary based on custom selections.

The Contemporary Item 1800 20.5'' 18'' 21.5'' 18.5'' 21.5''

27″ 27.25″ 29.5″ 13.25″ 13.25" 20.5' The Craftsman Item 1100 20.5″ 17.5″ 22.5″ 8.25″ 7.25″ 7.25″ 8.25″ 8.25″ 15.5″ The Heritage Item 1700 22.5″ 26.75″ 19.5'

The Cavalier Item 1400

11.75″

11.75″

17.75″