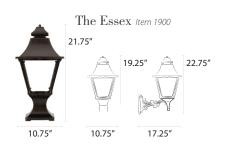

## Residential Lamps

Our residential lamps range from 10.75-13.5" wide x 19-27" tall and are available in post, pier, and wall mount configurations. Dimensions may vary based on custom selections.

The Contemporary Item 1800 20.5'' 18'' 21.5'' 18.5'' 21.5''

27″ 27.25″ 29.5″ 13.25″ 13.25" 20.5' The Craftsman Item 1100 20.5″ 17.5″ 22.5″ 8.25″ 7.25″ 7.25″ 8.25″ 8.25″ 15.5″ The Heritage Item 1700 22.5″ 26.75″ 19.5'

The Cavalier Item 1400

11.75″

11.75″

17.75″