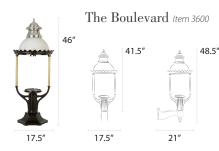

## Finishes

AB

18.5″

46'

The Coachman Item 3000

41.5

18.5″

48.5"

20″

22″

38

22″

ΤВ

22″

42

51