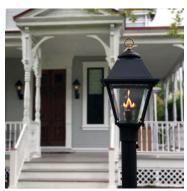

## Residential Lamps

Our residential lamps range from 10.75-13.5" wide x 19-27" tall and are available in post, pier, and wall mount configurations. Dimensions may vary based on custom selections.

The Contemporary Item 1800 20.5'' 18'' 21.5'' 18.5'' 21.5''

27″ 27.25″ 29.5″ 13.25″ 13.25" 20.5' The Craftsman Item 1100 20.5″ 17.5″ 22.5″ 8.25″ 7.25″ 7.25″ 8.25″ 8.25″ 15.5″ The Heritage Item 1700 22.5″ 26.75″ 19.5'

The Cavalier Item 1400

11.75″

11.75″

17.75″