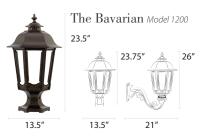

## Residential Lamps

Our residential lamps range from 10.75-13.5" wide x 19-27" tall and are available in post, pier, and wall mount configurations. Dimensions may vary based on custom selections.

The Contemporary Item 1800 20.5'' 18'' 21.5'' 18.5'' 21.5''

27″ 27.25″ 29.5″ 13.25″ 13.25" 20.5' The Craftsman Item 1100 20.5″ 17.5″ 22.5″ 8.25″ 7.25″ 7.25″ 8.25″ 8.25″ 15.5″ The Heritage Item 1700 22.5″ 26.75″ 19.5'

The Cavalier Item 1400

11.75″

11.75″

17.75″