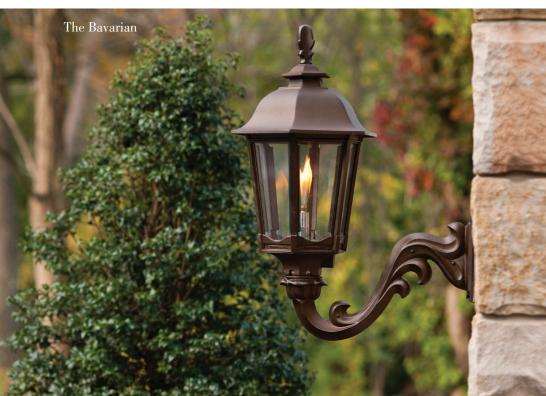

## Residential Lamps

Our residential lamps range from 10.75-13.5" wide x 19-27" tall and are available in post, pier, and wall mount configurations. Dimensions may vary based on custom selections.

The Contemporary Item 1800 20.5'' 18'' 21.5'' 18.5'' 21.5''

27″ 27.25″ 29.5″ 13.25″ 13.25" 20.5' The Craftsman Item 1100 20.5″ 17.5″ 22.5″ 8.25″ 7.25″ 7.25″ 8.25″ 8.25″ 15.5″ The Heritage Item 1700 22.5″ 26.75″ 19.5'

The Cavalier Item 1400

11.75″

11.75″

17.75″