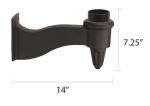

### Wall Brackets

Universal WM1

Craftsman WM7

Sewickley WM8

Bolt Down

\* 3.5" Outside Diameter for use with Mid-Size and Estate Lamps.