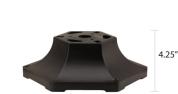

, pier, and wall mount configurations. Dimensions may vary based on custom selections.

The Contemporary Item 1800 20.5'' 18'' 21.5'' 18.5'' 21.5''













27″ 27.25″ 29.5″ 13.25″ 13.25" 20.5' The Craftsman Item 1100 20.5″ 17.5″ 22.5″ 8.25″ 7.25″ 7.25″ 8.25″ 8.25″ 15.5″ The Heritage Item 1700 22.5″ 26.75″ 19.5'

The Cavalier Item 1400



11.75″

11.75″

17.75″

### **Residential Posts**



**Residential Bases** 







## Mid-Size Lamps















The Kronberg Item 9000

## Estate Lamps



## Finishes

AB







18.5″

46'



The Coachman Item 3000

41.5

18.5″

48.5"

20″





22″

38

22″

ΤВ



22″

42

51

101 Hoeveler Street, Springdale, PA 15144 | 724-274-7131 | AmericanGasLamp.com

**Decorative Posts** 



## **Pier Mounts**

Four-Sided RM1





Small Six-Sided RM2; RM3





13″

Large Six-Sided RM4; RM5



The Westmoreland

### Wall Brackets

Universal WM1









Craftsman WM7



Sewickley WM8







Bolt Down

\* 3.5" Outside Diameter for use with Mid-Size and Estate Lamps.



### **Illumination Options**



Natural Gas Open Flame

Create the candle-like ambiance of a flickering flame with natural gas open flame technology.



コロ

Traditional Electric

We offer a variety of incandescent socket base assemblies for use with LED or traditional light bulbs.

Electric GasGlow® LED



#### Gas Mantle

Generate usable light with natural gas or propane gas mantle burners, which use mesh mantles to provide a solid, white light.

## Gas Torches



GasGlow<sup>®</sup> LED technology mimics the look, color and intensity of gas mantle lighting with the added convenie