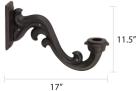

### Wall Brackets

Universal WM1

Craftsman WM7

Sewickley WM8

Bolt Down

\* 3.5" Outside Diameter for use with Mid-Size and Estate Lamps.