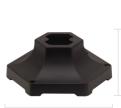

tall and are available in post, pier, and wall mount configurations. Dimensions may vary based on custom selections.

The Contemporary Item 1800 20.5'' 18'' 21.5'' 18.5'' 21.5''













27″ 27.25″ 29.5″ 13.25″ 13.25" 20.5' The Craftsman Item 1100 20.5″ 17.5″ 22.5″ 8.25″ 7.25″ 7.25″ 8.25″ 8.25″ 15.5″ The Heritage Item 1700 22.5″ 26.75″ 19.5'

The Cavalier Item 1400



11.75″

11.75″

17.75″

### **Residential Posts**



**Residential Bases** 







## Mid-Size Lamps















The Kronberg Item 9000

## Estate Lamps



## Finishes

AB







18.5″

46'



The Coachman Item 3000

41.5

18.5″

48.5"

20″





22″

38

22″

ΤВ



22″

42

51

101 Hoeveler Street, Springdale, PA 15144 | 724-274-7131 | AmericanGasLamp.com

**Decorative Posts** 



## **Pier Mounts**

Four-Sided RM1





Small Six-Sided RM2; RM3





13″

Large Six-Sided RM4; RM5



The Westmoreland

### Wall Brackets

Universal WM1









Craftsman WM7



Sewickley WM8







Bolt Down

\* 3.5" Outside Diameter for use with Mid-Size and Estate Lamps.



### **Illumination Options**



Natural Gas Open Flame

Create the candle-like ambiance of a flickering flame with natural gas open flame technology.



コロ

Traditional Electric

We offer a variety of incandescent socket base assemblies for use with LED or traditional light bulbs.

Electric GasGlow® LED



#### Gas Mantle

Generate usable light with natural gas or propane gas mantle burners, which use mesh mantles to provide a solid, white light.

## Gas Torches



GasGlow<sup>®</sup> LED technology mimics the look, color and intensity of gas mantle li