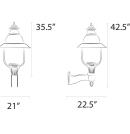

## Residential Lamps

Our residential lamps range from 10.75-13.5" wide x 19-27" tall and are available in post, pier, and wall mount configurations. Dimensions may vary based on custom selections.

The Contemporary Item 1800 20.5'' 18'' 21.5'' 18.5'' 21.5''