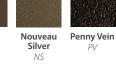

ponents.



### CUSTOMIZATION

Create your optimal blend of ambiance, performance and efficiency by configuring a custom lamp for your unique space.

## Residential Lamps

Our residential lamps range from 10.75-13.5" wide x 19-27" tall and are available in post, pier, and wall mount configurations. Dimensions may vary based on custom selections.

The Contemporary Item 1800 20.5'' 18'' 21.5'' 18.5'' 21.5''













27″ 27.25″ 29.5″ 13.25″ 13.25" 20.5' The Craftsman Item 1100 20.5″ 17.5″ 22.5″ 8.25″ 7.25″ 7.25″ 8.25″ 8.25″ 15.5″ The Heritage Item 1700 22.5″ 26.75″ 19.5'

The Cavalier Item 1400



11.75″

11.75″

17.75″

### **Residential Posts**



**Residential Bases** 







## Mid-Size Lamps















The Kronberg Item 9000

## Estate Lamps



## Finishes

AB







18.5″

46'



The Coachman Item 3000

41.5

18.5″

48.5"

20″





22″

38

22″

ΤВ



22″

42

51

101 Hoeveler Street, Springdale, PA 15144 | 724-274-7131 | AmericanGasLamp.com

**Decorative Posts** 



## **Pier Mounts**

Four-Sided RM1





Small Six-Sided RM2; RM3





13″

Large Six-Sided RM4; RM5



The Westmoreland

### Wall Brackets

Universal WM1









Craftsman WM7



Sewickley WM8







Bolt Down

\* 3.5" Outside Diameter for use with Mid-Size and Estate Lamps.



### **Illumination Options**



Natural Gas Open Flame

Create the candle-like ambiance of a flickering flame with natural gas open flame technology.



コロ

Traditional Electric

We offer a variety of incandescent socket base assemblies for use with LED or traditional light bulbs.

Electric GasGlow® LED



#### Gas Mantle

Ge