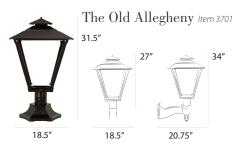

## Residential Lamps

Our residential lamps range from 10.75-13.5" wide x 19-27" tall and are available in post, pier, and wall mount configurations. Dimensions may vary based on custom selections.

The Contemporary Item 1800 20.5'' 18'' 21.5'' 18.5'' 21.5''

27″ 27.25″ 29.5″ 13.25″ 13.25" 20.5' The Craftsman Item 1100 20.5″ 17.5″ 22.5″ 8.25″ 7.25″ 7.25″ 8.25″ 8.25″ 15.5″ The Heritage Item 1700 22.5″ 26.75″ 19.5'

The Cavalier Item 1400

11.75″

11.75″

17.75″