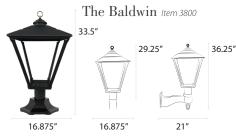

## Residential Lamps

Our residential lamps range from 10.75-13.5" wide x 19-27" tall and are available in post, pier, and wall mount configurations. Dimensions may vary based on custom selections.

The Contemporary Item 1800 20.5'' 18'' 21.5'' 18.5'' 21.5''