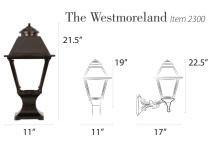

## **Pier Mounts**

Four-Sided RM1

Small Six-Sided RM2; RM3

13″

Large Six-Sided RM4; RM5

The Westmoreland