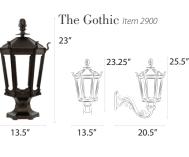

## Residential Lamps

Our residential lamps range from 10.75-13.5" wide x 19-27" tall and are available in post, pier, and wall mount configurations. Dimensions may vary based on custom selections.

The Contemporary Item 1800 20.5'' 18'' 21.5'' 18.5'' 21.5''