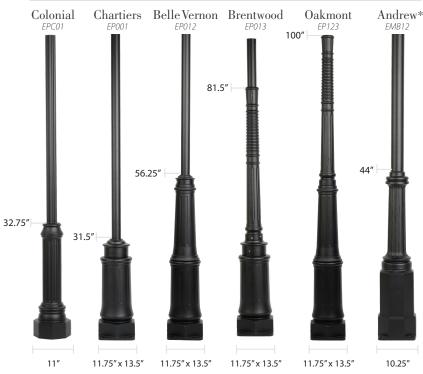

### **Residential Posts**

**Residential Bases** 

101 Hoeveler Street, Springdale, PA 15144 | 724-274-7131 | AmericanGasLamp.com

**Decorative Posts** 