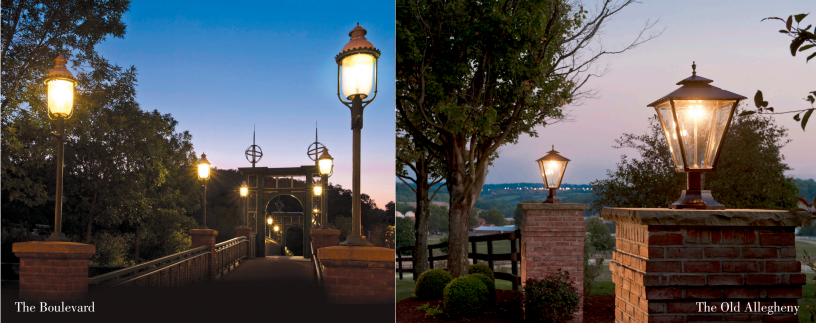

101 Hoeveler Street, Springdale, PA 15144 | 724-274-7131 | AmericanGasLamp.com

**Decorative Posts** 

## **Pier Mounts**

Four-Sided RM1

Small Six-Sided RM2; RM3

13″

Large Six-Sided RM4; RM5

The Westmoreland