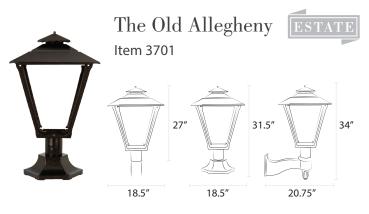

The Vienna

Item 1000

The Cavalier Item 1400

The Gothic Item 2900

The Heritage

Item 1700

The Washington

Item 2000