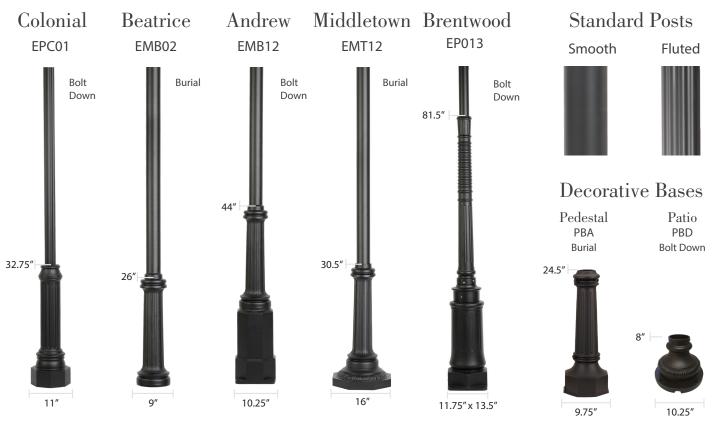

umination technologies, each of which adds its own unique ambiance to a space. From open flame to GasGlow® LED illumination technology, you're sure to find the perfect fit for your home or community.















The Bavarian Item 1200





The Boulevard **ESTATE** 





The Craftsman

Item 1100







The Essex

Item 1900





The Victorian

Item 4200







The Vienna

Item 1000









The Cavalier Item 1400











The Gothic Item 2900





The Heritage

Item 1700





The Washington

Item 2000





The Westmoreland

Item 2300





# Finishing Options

#### Add Color and Texture to your Product



## Pier and Wall Mounts

#### Sophisticated Style Meets Exceptional Durability



### Posts

### AMERICAN GAS JAMP WORKS

#### Available in Bolt Down or Burial Installation as noted