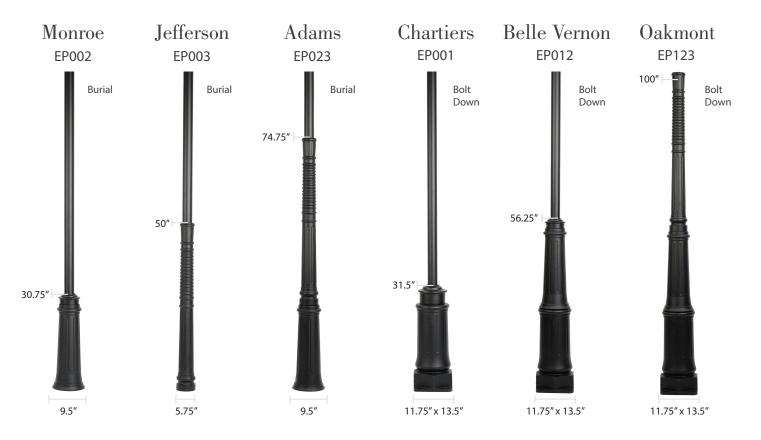

llumination technologies, each of which adds its own unique ambiance to a space. From open flame to GasGlow® LED illumination technology, you're sure to find the perfect fit for your home or community.















The Bavarian Item 1200





The Boulevard **ESTATE** 





The Craftsman

Item 1100







The Essex

Item 1900





The Victorian

Item 4200







The Vienna

Item 1000









The Cavalier Item 1400











The Gothic Item 2900





The Heritage

Item 1700





The Washington

Item 2000





The Westmoreland

Item 2300





# Finishing Options

#### Add Color and Texture to your Product



## Pier and Wall Mounts

#### Sophisticated Style Meets Exceptional Durability



### Posts

### AMERICAN GAS JAMP WORKS

#### Available in Bolt Down or Burial Installation as noted