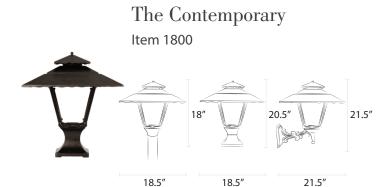

The Vienna

Item 1000

The Cavalier Item 1400

The Gothic Item 2900

The Heritage

Item 1700

The Washington

Item 2000