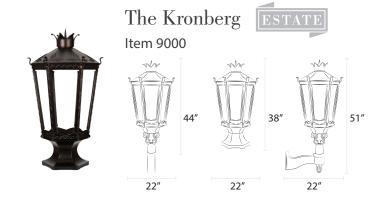

The Vienna

Item 1000

The Cavalier Item 1400

The Gothic Item 2900

The Heritage

Item 1700

The Washington

Item 2000