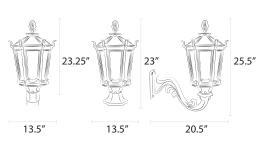

as, Electric, and LED Lamps

American Gas Lamp Works crafts the unique look and comfort of gas and faux gas lighting for discriminating buyers. We specialize in commercial-grade, foundry-cast aluminum lamps that provide Old World charm and enduring quality for exceptional homes, historic buildings, and romantic settings.

We offer a variety of illumination technologies, each of which adds its own unique ambiance to a space. From open flame to GasGlow® LED illumination technology, you're sure to find the perfect fit for your home or community.















The Bavarian Item 1200





The Boulevard **ESTATE** 





The Craftsman

Item 1100







The Essex

Item 1900





The Victorian

Item 4200







The Vienna

Item 1000









The Cavalier Item 1400











The Gothic Item 2900





The Heritage

Item 1700





The Washington

Item 2000





The Westmoreland

Item 2300





# Finishing Options

#### Add Color and Texture to your Product



## Pier and Wall Mounts

#### Sophisticated Style Meets Exceptional Durability



### Posts

### AMERICAN GAS JAMP WORKS

#### Available in Bolt Down or Burial Installation as noted