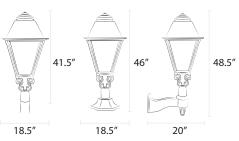

#### The World's Finest Gas, Electric, and LED Lamps

American Gas Lamp Works crafts the unique look and comfort of gas and faux gas lighting for discriminating buyers. We specialize in commercial-grade, foundry-cast aluminum lamps that provide Old World charm and enduring quality for exceptional homes, historic buildings, and romantic settings.

We offer a variety of illumination technologies, each of which adds its own unique ambiance to a space. From open flame to GasGlow® LED illumination technology, you're sure to find the perfect fit for your home or community.















The Bavarian Item 1200





The Boulevard **ESTATE** 





The Craftsman

Item 1100







The Essex

Item 1900





The Victorian

Item 4200







The Vienna

Item 1000









The Cavalier Item 1400











The Gothic Item 2900





The Heritage

Item 1700





The Washington

Item 2000





The Westmoreland

Item 2300





# Finishing Options

#### Add Color and Texture to your Product



## Pier and Wall Mounts

#### Sophisticated Style Meets Exceptional Durability



### Posts

### AMERICAN GAS JAMP WORKS

#### Available in Bolt Down or Burial Installation as noted