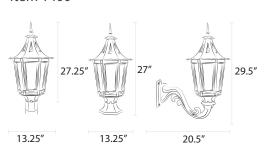

The Bavarian Item 1200

The Boulevard **ESTATE** 

The Craftsman

Item 1100

The Essex

Item 1900

The Victorian

Item 4200