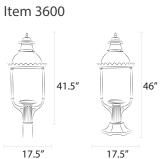

# Lamps

#### The World's Finest Gas, Electric, and LED Lamps

American Gas Lamp Works crafts the unique look and comfort of gas and faux gas lighting for discriminating buyers. We specialize in commercial-grade, foundry-cast aluminum lamps that provide Old World charm and enduring quality for exceptional homes, historic buildings, and romantic settings.

We offer a variety of illumination technologies, each of which adds its own unique ambiance to a space. From open flame to GasGlow® LED illumination technology, you're sure to find the perfect fit for your home or community.















The Bavarian Item 1200





The Boulevard **ESTATE** 





The Craftsman

Item 1100







The Essex

Item 1900





The Victorian

Item 4200







The Vienna

Item 1000









The Cavalier Item 1400











The Gothic Item 2900





The Heritage

Item 1700





The Washington

Item 2000





The Westmoreland

Item 2300





# Finishing Options

#### Add Color and Texture to your Product



## Pier and Wall Mounts

#### Sophisticated Style Meets Exceptional Durability



### Posts

### AMERICAN GAS JAMP WORKS

#### Available in Bolt Down or Burial Installation as noted