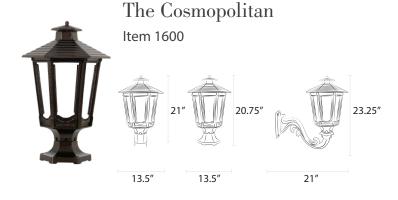

The Vienna

Item 1000

The Cavalier Item 1400

The Gothic Item 2900

The Heritage

Item 1700

The Washington

Item 2000