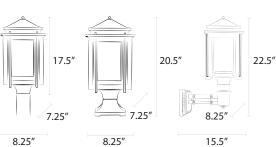

# Lamps

#### The World's Finest Gas, Electric, and LED Lamps

American Gas Lamp Works crafts the unique look and comfort of gas and faux gas lighting for discriminating buyers. We specialize in commercial-grade, foundry-cast aluminum lamps that provide Old World charm and enduring quality for exceptional homes, historic buildings, and romantic settings.

We offer a variety of illumination technologies, each of which adds its own unique ambiance to a space. From open flame to GasGlow® LED illumination technology, you're sure to find the perfect fit for your home or community.















The Bavarian Item 1200





The Boulevard **ESTATE** 





The Craftsman

Item 1100







The Essex

Item 1900





The Victorian

Item 4200







The Vienna

Item 1000









The Cavalier Item 1400











The Gothic Item 2900





The Heritage

Item 1700





The Washington

Item 2000





The Westmoreland

Item 2300





# Finishing Options

#### Add Color and Texture to your Product



## Pier and Wall Mounts

#### Sophisticated Style Meets Exceptional Durability



### Posts

### AMERICAN GAS JAMP WORKS

#### Available in Bolt Down or Burial Installation as noted