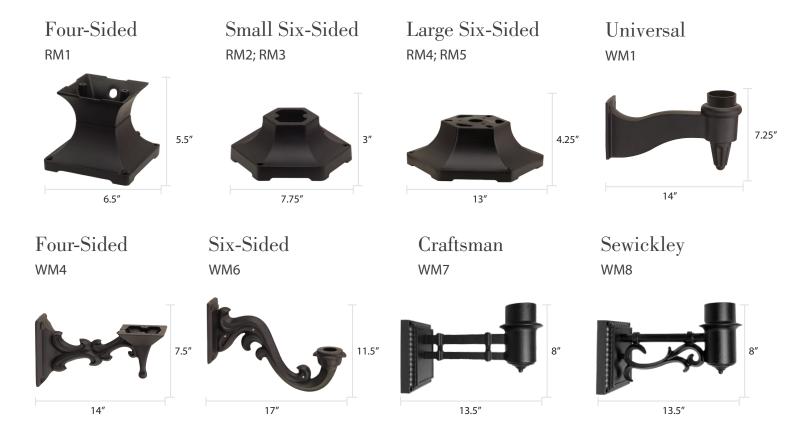

ring quality for exceptional homes, historic buildings, and romantic settings.

We offer a variety of illumination technologies, each of which adds its own unique ambiance to a space. From open flame to GasGlow® LED illumination technology, you're sure to find the perfect fit for your home or community.















The Bavarian Item 1200





The Boulevard **ESTATE** 





The Craftsman

Item 1100







The Essex

Item 1900





The Victorian

Item 4200







The Vienna

Item 1000









The Cavalier Item 1400











The Gothic Item 2900





The Heritage

Item 1700





The Washington

Item 2000





The Westmoreland

Item 2300





# Finishing Options

#### Add Color and Texture to your Product



## Pier and Wall Mounts

#### Sophisticated Style Meets Exceptional Durability



### Posts

### AMERICAN GAS JAMP WORKS

#### Available in Bolt Down or Burial Installation as noted