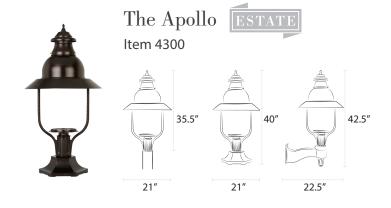

The Bavarian Item 1200

The Boulevard **ESTATE** 

The Craftsman

Item 1100

The Essex

Item 1900

The Victorian

Item 4200