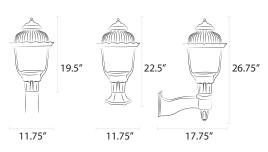

American Gas Lamp Works crafts the unique look and comfort of gas and faux gas lighting for discriminating buyers. We specialize in commercial-grade, foundry-cast aluminum lamps that provide Old World charm and enduring quality for exceptional homes, historic buildings, and romantic settings.

We offer a variety of illumination technologies, each of which adds its own unique ambiance to a space. From open flame to GasGlow® LED illumination technology, you're sure to find the perfect fit for your home or community.















The Bavarian Item 1200





The Boulevard **ESTATE** 





The Craftsman

Item 1100







The Essex

Item 1900





The Victorian

Item 4200







The Vienna

Item 1000









The Cavalier Item 1400











The Gothic Item 2900





The Heritage

Item 1700





The Washington

Item 2000





The Westmoreland

Item 2300





# Finishing Options

#### Add Color and Texture to your Product



## Pier and Wall Mounts

#### Sophisticated Style Meets Exceptional Durability



### Posts

### AMERICAN GAS JAMP WORKS

#### Available in Bolt Down or Burial Installation as noted