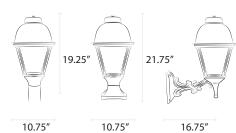

the unique look and comfort of gas and faux gas lighting for discriminating buyers. We specialize in commercial-grade, foundry-cast aluminum lamps that provide Old World charm and enduring quality for exceptional homes, historic buildings, and romantic settings.

We offer a variety of illumination technologies, each of which adds its own unique ambiance to a space. From open flame to GasGlow® LED illumination technology, you're sure to find the perfect fit for your home or community.















The Bavarian Item 1200





The Boulevard **ESTATE** 





The Craftsman

Item 1100







The Essex

Item 1900





The Victorian

Item 4200







The Vienna

Item 1000









The Cavalier Item 1400











The Gothic Item 2900





The Heritage

Item 1700





The Washington

Item 2000





The Westmoreland

Item 2300





# Finishing Options

#### Add Color and Texture to your Product



## Pier and Wall Mounts

#### Sophisticated Style Meets Exceptional Durability



### Posts

### AMERICAN GAS JAMP WORKS

#### Available in Bolt Down or Burial Installation as noted