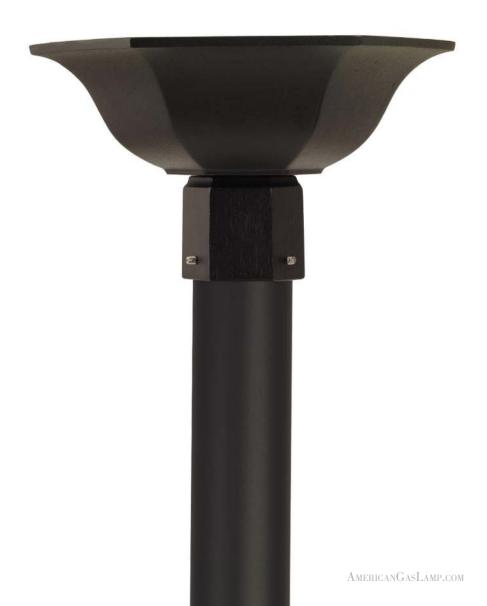

## The Maui

Models T6000; T6100

The Maui torch provides the perfect finishing touch to outside living spaces. Open flame torches bring outdoor entertainment spaces to life by infusing drama and romance.

## The Maui

## **Product Overview:**

- Aluminum or steel posts sold separately
- Cast aluminum construction
- Natural gas or liquid propane
- Available with optional on/off knob for ease of gas control\*
- Standard open flame
- Lava Rock included
- CSA approved valve