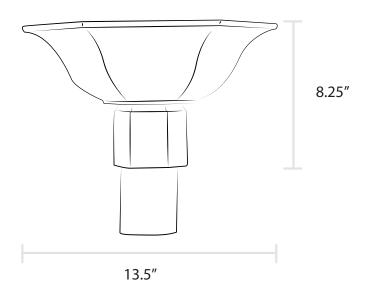

## The Maui

Models T6000; T6100

The Maui torch provides the perfect finishing touch to outside living spaces. Open flame torches bring outdoor entertainment spaces to life by infusing drama and romance.

## The Maui

## **Product Overview:**

- Aluminum or steel posts sold separately
- Cast aluminum construction
- Natural gas or liquid propane
- Available with optional on/off knob for ease of gas control\*
- Standard open flame
- Lava Rock included
- CSA approved valve

## **Installation Options:**

Post mount fits standard 3" outside diameter post

**Illumination Options:** 

Open Flame Gas

**Finish Options:** 

Available in all finishes

<sup>\*</sup> Additional charges may apply