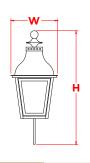

## STATE STREET

| WALL MOUNT | Н        | W    | D         |
|------------|----------|------|-----------|
| SSA1-W     | 29-3/16" | 12"  | 15-11/16" |
| SSA2-W     | 32-7/16" | 14'' | 17-11/16" |
| SSA3-W     | 40-1/8"  | 18"  | 22-1/4"   |