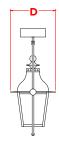

| CEILING MOUNT | Н         | W       | D        |
|---------------|-----------|---------|----------|
| SSA1-Y        | 33-13/16" | 23-7/8" | 14-1/4'' |
| SSA2-Y        | 37-5/16"  | 25-3/4" | 16-1/4'' |
| SSA3-Y        | 44-1/2"   | 33-3/4" | 20-1/4'' |