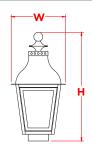

| SSA1-CWB | 24"     | 12"  | 15"     |
|----------|---------|------|---------|
| SSA2-CWB | 26-3/4" | 14'' | 16-5/8" |
| SSA3-CWB | 33"     | 18'' | 20-5/8" |

| POST MOUNT | Н       | W   | D   |
|------------|---------|-----|-----|
| SSA1-P     | 27-1/4" | 12" | 12" |
| SSA2-P     | 30"     | 14" | 14" |
| SSA3-P     | 36-1/8" | 18" | 18" |