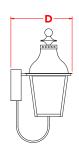

| SSA1-CWB | 24"     | 12"  | 15"     |
|----------|---------|------|---------|
| SSA2-CWB | 26-3/4" | 14'' | 16-5/8" |
| SSA3-CWB | 33"     | 18'' | 20-5/8" |

| POST MOUNT | Н       | W   | D   |
|------------|---------|-----|-----|
| SSA1-P     | 27-1/4" | 12" | 12" |
| SSA2-P     | 30"     | 14" | 14" |
| SSA3-P     | 36-1/8" | 18" | 18" |