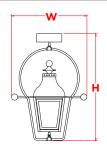

| SSA1-CWB | 24"     | 12"  | 15"     |
|----------|---------|------|---------|
| SSA2-CWB | 26-3/4" | 14'' | 16-5/8" |
| SSA3-CWB | 33"     | 18'' | 20-5/8" |

| POST MOUNT | Н       | W   | D   |
|------------|---------|-----|-----|
| SSA1-P     | 27-1/4" | 12" | 12" |
| SSA2-P     | 30"     | 14" | 14" |
| SSA3-P     | 36-1/8" | 18" | 18" |