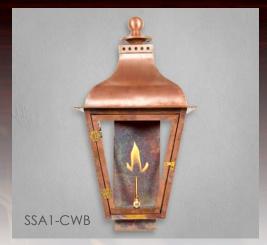

| SSA1-CWB | 24"     | 12"  | 15"     |
|----------|---------|------|---------|
| SSA2-CWB | 26-3/4" | 14'' | 16-5/8" |
| SSA3-CWB | 33"     | 18'' | 20-5/8" |

| POST MOUNT | Н       | W   | D   |
|------------|---------|-----|-----|
| SSA1-P     | 27-1/4" | 12" | 12" |
| SSA2-P     | 30"     | 14" | 14" |
| SSA3-P     | 36-1/8" | 18" | 18" |