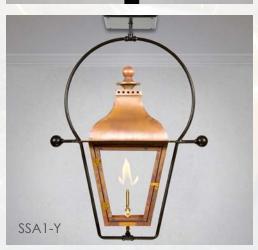

| CEILING MOUNT | Н         | W       | D        |
|---------------|-----------|---------|----------|
| SSA1-Y        | 33-13/16" | 23-7/8" | 14-1/4'' |
| SSA2-Y        | 37-5/16"  | 25-3/4" | 16-1/4'' |
| SSA3-Y        | 44-1/2"   | 33-3/4" | 20-1/4'' |