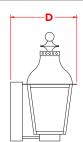

| CEILING MOUNT | Н         | W       | D        |
|---------------|-----------|---------|----------|
| SSA1-Y        | 33-13/16" | 23-7/8" | 14-1/4'' |
| SSA2-Y        | 37-5/16"  | 25-3/4" | 16-1/4'' |
| SSA3-Y        | 44-1/2"   | 33-3/4" | 20-1/4'' |