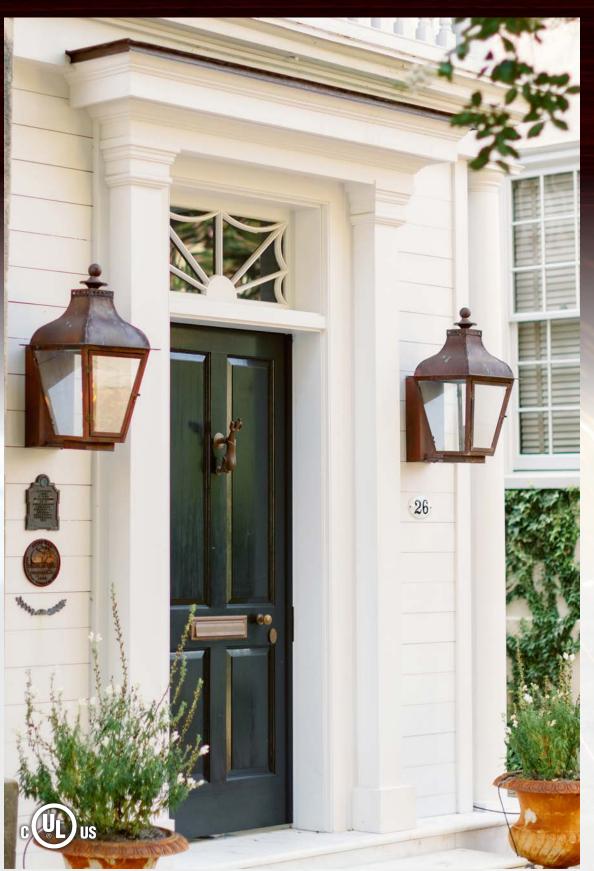

## STATE STREET

| WALL MOUNT | Н        | W    | D         |
|------------|----------|------|-----------|
| SSA1-W     | 29-3/16" | 12"  | 15-11/16" |
| SSA2-W     | 32-7/16" | 14'' | 17-11/16" |
| SSA3-W     | 40-1/8"  | 18"  | 22-1/4"   |