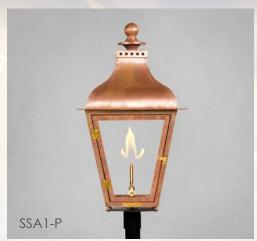

| SSA1-CWB | 24"     | 12"  | 15"     |
|----------|---------|------|---------|
| SSA2-CWB | 26-3/4" | 14'' | 16-5/8" |
| SSA3-CWB | 33"     | 18'' | 20-5/8" |

| POST MOUNT | Н       | W   | D   |
|------------|---------|-----|-----|
| SSA1-P     | 27-1/4" | 12" | 12" |
| SSA2-P     | 30"     | 14" | 14" |
| SSA3-P     | 36-1/8" | 18" | 18" |