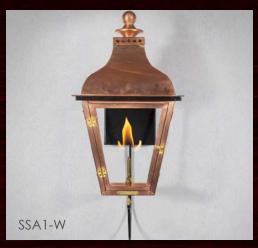

| SSA1-CWB | 24"     | 12"  | 15"     |
|----------|---------|------|---------|
| SSA2-CWB | 26-3/4" | 14'' | 16-5/8" |
| SSA3-CWB | 33"     | 18'' | 20-5/8" |

| POST MOUNT | Н       | W   | D   |
|------------|---------|-----|-----|
| SSA1-P     | 27-1/4" | 12" | 12" |
| SSA2-P     | 30"     | 14" | 14" |
| SSA3-P     | 36-1/8" | 18" | 18" |