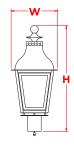

| SSA1-CWB | 24"     | 12"  | 15"     |
|----------|---------|------|---------|
| SSA2-CWB | 26-3/4" | 14'' | 16-5/8" |
| SSA3-CWB | 33"     | 18'' | 20-5/8" |

| POST MOUNT | Н       | W   | D   |
|------------|---------|-----|-----|
| SSA1-P     | 27-1/4" | 12" | 12" |
| SSA2-P     | 30"     | 14" | 14" |
| SSA3-P     | 36-1/8" | 18" | 18" |