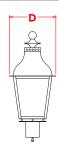

## STATE STREET

| WALL MOUNT | Н        | W    | D         |
|------------|----------|------|-----------|
| SSA1-W     | 29-3/16" | 12"  | 15-11/16" |
| SSA2-W     | 32-7/16" | 14'' | 17-11/16" |
| SSA3-W     | 40-1/8"  | 18"  | 22-1/4"   |