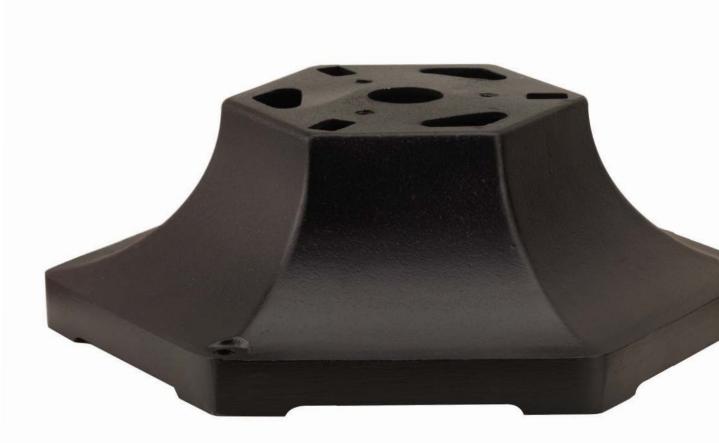

## Large Six-Sided Pier Mount Models RM4; RM5

Our Large Six-Sided Pier Mount offers a classic, traditional look for our larger lamp styles. This pier mount is available with or without a 3" outside diameter stud.

Shown without 3" outside diameter stud

## Large Six-Sided Pier Mount

| Product | <b>Overview:</b> |
|---------|------------------|
|---------|------------------|

- Available with or without a 3" outside diameter stud
- The Large Six-Sided Pier Mount (with the 3" outside diameter stud) can be paired with all of our larger lamp styles
- The Large Six-Sided Pier Mount (without the 3" outside diameter stud) is used only with our Kronberg Lamp
- Sand cast aluminum with access door for line connections