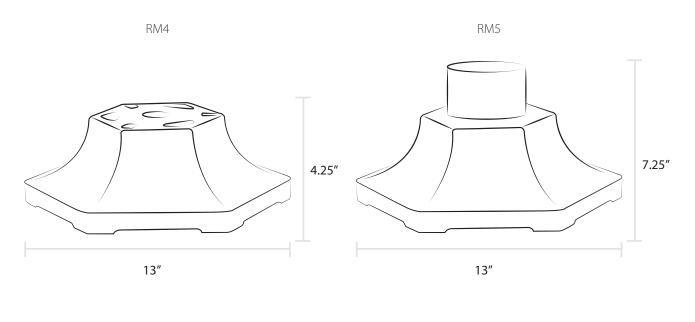

## Large Six-Sided Pier Mount Models RM4; RM5

Our Large Six-Sided Pier Mount offers a classic, traditional look for our larger lamp styles. This pier mount is available with or without a 3" outside diameter stud.

## Large Six-Sided Pier Mount

| Product | <b>Overview:</b> |
|---------|------------------|
|---------|------------------|

- Available with or without a 3" outside diameter stud
- The Large Six-Sided Pier Mount (with the 3" outside diameter stud) can be paired with all of our larger lamp styles
- The Large Six-Sided Pier Mount (without the 3" outside diameter stud) is used only with our Kronberg Lamp
- Sand cast aluminum with access door for line connections