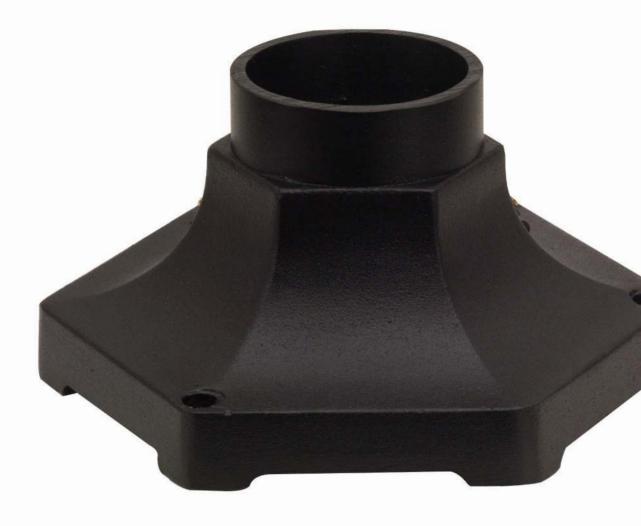

## Heritage Pier Mount

Model RM3

Our Heritage Pier Mount offers a classic, traditional look and can be paired with any of our smaller sized lamps.

## **Product Overview:**

- Can be paired with any of our smaller post mount lamp styles
- Sand cast aluminum with access door for line connections
- Includes 3" outside diameter stud

**Finish Options:** 