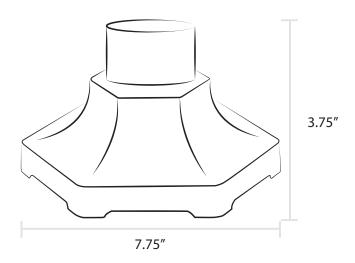

## **Product Overview:**

- Can be paired with any of our smaller post mount lamp styles
- Sand cast aluminum with access door for line connections
- Includes 3" outside diameter stud

**Finish Options:** 