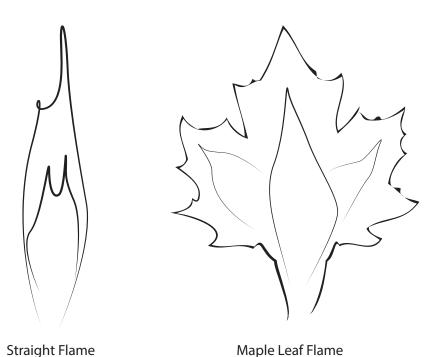

## Open Flame Burners

Natural Gas or Liquid Propane

Straight Single Flame OF1

Maple Leaf Single Flame OF3

Maple Leaf Dual Flame OFD

Maple Leaf Triple Flame OFT