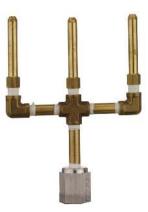

## Open Flame Burners

Natural Gas or Liquid Propane

Straight Single Flame OF1

Maple Leaf Single Flame OF3

Maple Leaf Dual Flame OFD

Maple Leaf Triple Flame OFT