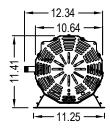

## WARRANTY:

- 3 YEARS ON CERAMIC BURNER
- 1 YEAR ON ALL OTHER PARTS

SIDE ELEVATION

FRONT ELEVATION MODEL HAB-M40