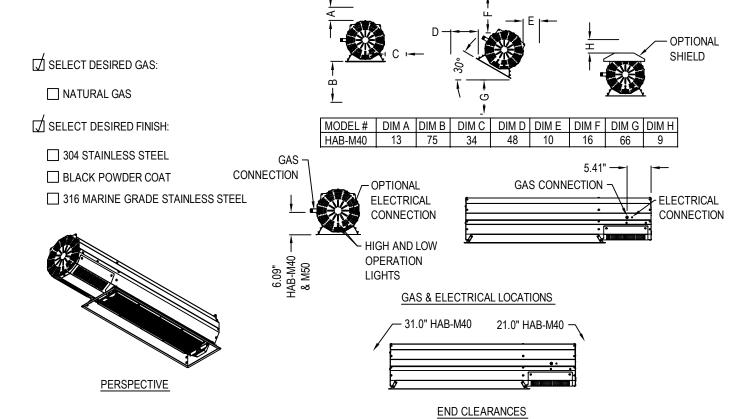

## **TECHNICAL SPECIFICATIONS:**

- 40,000BTU/HR (HI) 32,000BTU/HR (LO)
- MANIFOLD PRESSURE: NG 6.3" W.C. (HI), 4.5" W.C. (LO)
- GAS SUPPLY PRESSURE: NG 7.0" W.C. (MIN), 14.0" W.C. (MAX)
- ELECTRICAL SUPPLY: 24 VOLTS, 0.8 AMPS
- DIRECT SPARK IGNITION WITH 3-TRY LOCK OUT & AUTOMATIC RE-LIGHT

## WARRANTY:

- 3 YEARS ON CERAMIC BURNER
- 1 YEAR ON ALL OTHER PARTS

SIDE ELEVATION

FRONT ELEVATION MODEL HAB-M40

## NOTES:

- 1. INSTALLATION TO BE COMPLETED IN ACCORDANCE WITH MANUFACTURER'S SPECIFICATIONS.
- 2. DO NOT SCALE DRAWING.
- 3. THIS DRAWING IS INTENDED FOR USE BY ARCHITECTS, ENGINEERS, CONTRACTORS, CONSULTANTS AND DESIGN PROFESSIONALS FOR PLANNING PURPOSES ONLY. THIS DRAWING MAY NOT BE USED FOR CONSTRUCTION.
- 4. ALL INFORMATION CONTAINED HEREIN WAS CURRENT AT THE TIME OF DEVELOPMENT BUT MUST BE REVIEWED AND APPROVED BY THE PRODUCT MANUFACTURER TO BE CONSIDERED ACCURATE.
- CONTRACTOR'S NOTE: FOR PRODUCT AND COMPANY INFORMATION VISIT www.CADdetails.com/info AND ENTER REFERENCE NUMBER 5029-008.