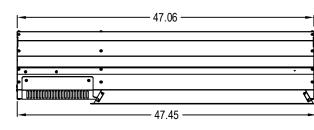

## WARRANTY:

- 3 YEARS ON CERAMIC BURNER
- 1 YEAR ON ALL OTHER PARTS

SIDE ELEVATION

FRONT ELEVATION MODEL HAB-M40