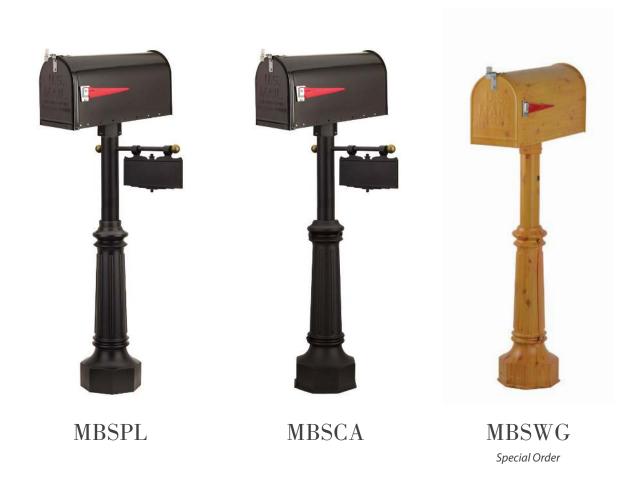

#### **Product Overview:**

- All decorative mailboxes include:
  - 64" galvanized steel post with 3" outside diameter
  - 10" x 5" mailbox holding plate
  - Cast aluminum sign plaque

#### MBSPL also includes:

- Plastic ladder rest
- Plastic decorative pedestal base
- Available with or without a mailbox
- Available in black or white only

#### MBSCA also includes:

- Galvanized steel ladder rest
- Cast aluminum decorative pedestal base
- Available with or without a mailbox
- Available in all finishes

### MBSWG also includes:

- **Special Order** Please inquire as to availability
- Galvanized steel ladder rest
- Cast aluminum decorative pedestal base
- Simulated wood grain mailbox
- Available in simulated wood grain only