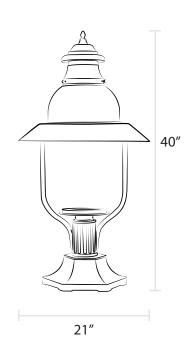

Post Mount

Wall Mount

#### **Installation Options:**

- Post mount fits standard 3" outside diameter post
- For wall mount, combine with our Universal Bracket
- For pier mount, combine with our Large Six-Sided Pier
  Mount with 3" outside diameter stud