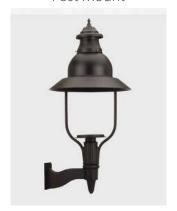

Post Mount

Wall Mount

#### **Installation Options:**

- Post mount fits standard 3" outside diameter post
- For wall mount, combine with our Universal Bracket
- For pier mount, combine with our Large Six-Sided Pier
  Mount with 3" outside diameter stud