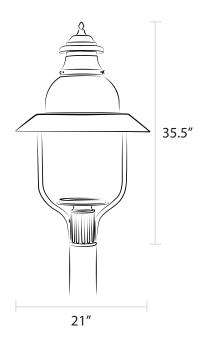

# The Apollo

Model 4300

Classic lines blend with functionality to recall the industrial character of Victorian streetscapes. Our Apollo Lamp stands 36 inches tall and features a round globe for maximum illumination and visibility. When presented in a modern finish, the Apollo brings Retro-Industrial character to reclaimed commercial spaces and contemporary architecture.