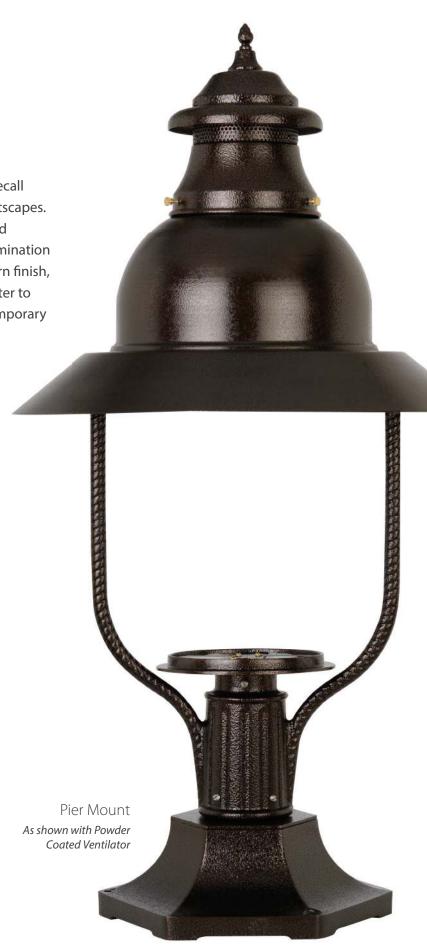

#### **Installation Options:**

- Post mount fits standard 3" outside diameter post
- For wall mount, combine with our Universal Bracket
- For pier mount, combine with our Large Six-Sided Pier
  Mount with 3" outside diameter stud