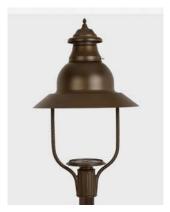

# The Apollo

Model 4300

Classic lines blend with functionality to recall the industrial character of Victorian streetscapes. Our Apollo Lamp stands 36 inches tall and features a round globe for maximum illumination and visibility. When presented in a modern finish, the Apollo brings Retro-Industrial character to reclaimed commercial spaces and contemporary architecture.

Post Mount

Wall Mount

#### **Installation Options:**

- Post mount fits standard 3" outside diameter post
- For wall mount, combine with our Universal Bracket
- For pier mount, combine with our Large Six-Sided Pier
  Mount with 3" outside diameter stud