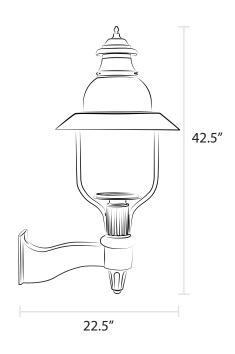

Post Mount

Wall Mount

#### **Installation Options:**

- Post mount fits standard 3" outside diameter post
- For wall mount, combine with our Universal Bracket
- For pier mount, combine with our Large Six-Sided Pier
  Mount with 3" outside diameter stud