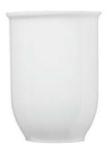

## Globes

Clear Glass

Polycarbonate G8P

Milk Glass

#### Globes

 Available in Clear Glass, Milk/Opal Glass, or Polycarbonate