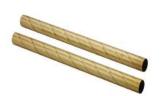

# **Boulevard Lamp Accessories**

Lamp Model 3600

Ventilators

 $\mathop{\mathrm{Spun}}_{\bigvee \top A} \mathop{\mathrm{Aluminum}}_{\bigvee}$ 

Side Arms

Powder Coated

Brass SAB

 $\underset{\text{SAP}}{\text{Powder Coated}}$ 

#### Side Arms

- Available in Brass or Powder Coated Brass
- Powder Coated Brass available in any of our powder finishes