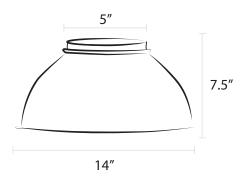

### Domes

 $\underset{\text{D3M}}{\text{Milk Glass}}$ 

Spun Aluminum

Powder Coated

#### Domes

- Available in Milk/Opal Glass, Natural Spun Aluminum, or Powder Coated Aluminum
- Powder Coated Aluminum available in any of our powder finishes