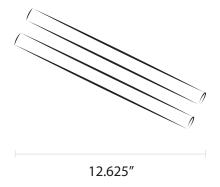

# **Boulevard Lamp Accessories**

Lamp Model 3600

Ventilators

 $\mathop{\mathrm{Spun}}_{\bigvee \top A} \mathop{\mathrm{Aluminum}}_{\bigvee}$ 

Side Arms

Powder Coated

Brass SAB

 $\underset{\text{SAP}}{\text{Powder Coated}}$ 

#### Side Arms

- Available in Brass or Powder Coated Brass
- Powder Coated Brass available in any of our powder finishes