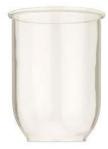

## Globes

Clear Glass

Polycarbonate G8P

Milk Glass

#### Globes

 Available in Clear Glass, Milk/Opal Glass, or Polycarbonate