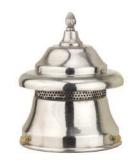

### Domes

 $\underset{\text{D3M}}{\text{Milk Glass}}$ 

Spun Aluminum

Powder Coated

#### Domes

- Available in Milk/Opal Glass, Natural Spun Aluminum, or Powder Coated Aluminum
- Powder Coated Aluminum available in any of our powder finishes