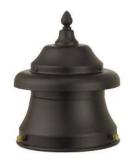

### Domes

 $\underset{\text{D3M}}{\text{Milk Glass}}$ 

Spun Aluminum

Powder Coated

#### Domes

- Available in Milk/Opal Glass, Natural Spun Aluminum, or Powder Coated Aluminum
- Powder Coated Aluminum available in any of our powder finishes