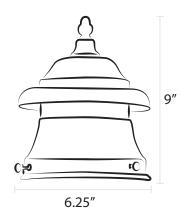

# **Boulevard Lamp Accessories**

Lamp Model 3600

Ventilators

 $\mathop{\mathrm{Spun}}_{\bigvee \top A} \mathop{\mathrm{Aluminum}}_{\bigvee}$ 

Side Arms

Powder Coated

Brass SAB

 $\underset{\text{SAP}}{\text{Powder Coated}}$ 

# Boulevard Lamp Accessories