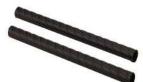

# **Boulevard Lamp Accessories**

Lamp Model 3600

Ventilators

 $\mathop{\mathrm{Spun}}_{\bigvee \top A} \mathop{\mathrm{Aluminum}}_{\bigvee}$ 

Side Arms

Powder Coated

Brass SAB

 $\underset{\text{SAP}}{\text{Powder Coated}}$ 

#### Side Arms

- Available in Brass or Powder Coated Brass
- Powder Coated Brass available in any of our powder finishes