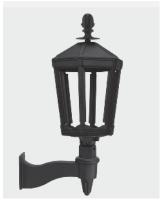

The Grand Vienna

Item 3100

Reflecting the subtle elegance of our residential-sized Vienna, but on a larger scale, the Grand Vienna embodies classic lines in a discreet design. For centuries, gas lights like our Vienna lit the winding streets of the Habsburg Empire, providing romantic illumination for carriages and commoners alike. The six-sided elegance of this lamp is further enhanced with beveled panes.

**Post Mount** 

Wall Mount

### **Installation Options:**

- Post mount fits standard 3" outside diameter post
- For wall mount, combine with our Universal Bracket
- For pier mount, combine with our Large Six-Sided Pier Mount with 3" outside diameter stud