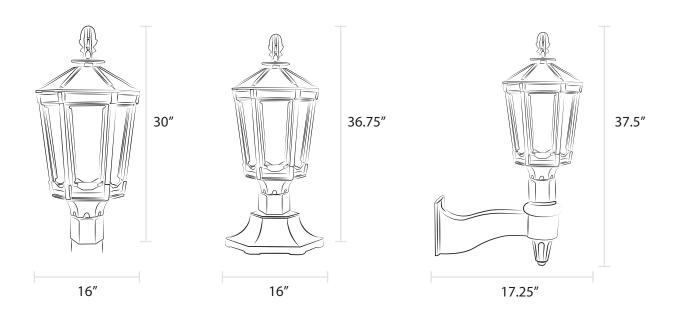

**Post Mount** 

Wall Mount

### **Installation Options:**

- Post mount fits standard 3" outside diameter post
- For wall mount, combine with our Universal Bracket
- For pier mount, combine with our Large Six-Sided Pier Mount with 3" outside diameter stud