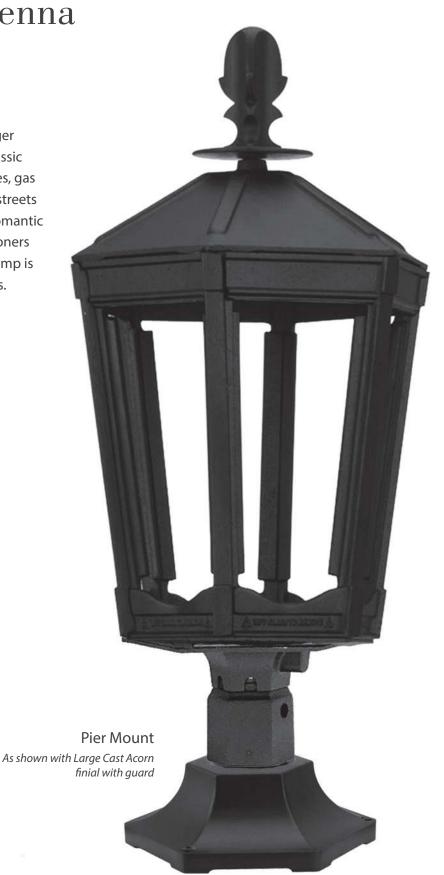

The Grand Vienna

Item 3100

Reflecting the subtle elegance of our residential-sized Vienna, but on a larger scale, the Grand Vienna embodies classic lines in a discreet design. For centuries, gas lights like our Vienna lit the winding streets of the Habsburg Empire, providing romantic illumination for carriages and commoners alike. The six-sided elegance of this lamp is further enhanced with beveled panes.

# The Grand Vienna

#### **Product Overview:**

- Sand cast aluminum
- Certified valve
- Flat tempered glass included; additional glass options available\*
- Large Cast Acorn finial with guard included; decorative finials available\*

### **Installation Options:**

- Post mount fits standard 3" outside diameter post
- For wall mount, combine with our Universal Bracket
- For pier mount, combine with our Large Six-Sided Pier Mount with 3" outside diameter stud