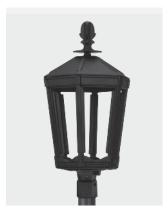

The Grand Vienna

Item 3100

Reflecting the subtle elegance of our residential-sized Vienna, but on a larger scale, the Grand Vienna embodies classic lines in a discreet design. For centuries, gas lights like our Vienna lit the winding streets of the Habsburg Empire, providing romantic illumination for carriages and commoners alike. The six-sided elegance of this lamp is further enhanced with beveled panes.

**Post Mount** 

Wall Mount

### **Installation Options:**

- Post mount fits standard 3" outside diameter post
- For wall mount, combine with our Universal Bracket
- For pier mount, combine with our Large Six-Sided Pier Mount with 3" outside diameter stud