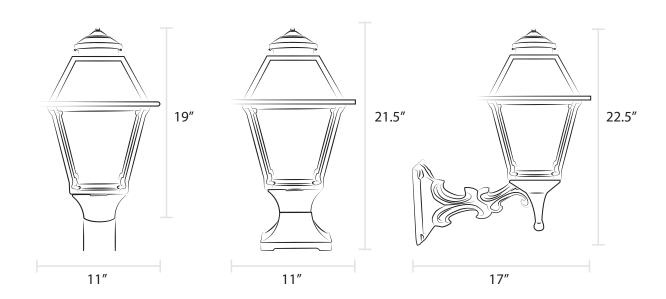

**Post Mount** 

Wall Mount

## **Installation Options:**

- Post mount fits standard 3" outside diameter post
- For wall mount, combine with our Four-Sided Decorative Bracket,
   Craftsman, Sewickley, or Universal Bracket
- For pier mount, combine with our Four-Sided
   Pier Mount or Heritage Pier Mount