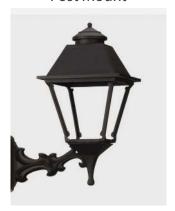

**Post Mount** 

Wall Mount

# The Westmoreland Item 2300

The Westmoreland is our most versatile lamp, offering the heightened visibility of four-sided design and simple, solid construction. The Westmoreland can be customized to virtually any taste through our wide selection of finishes and finials and is often employed as a complement to our Coachman and Old Allegheny estate lamps in architectural designs.