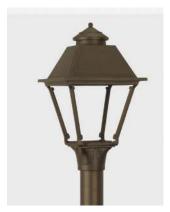

**Post Mount** 

Wall Mount

# The Westmoreland Item 2300

The Westmoreland is our most versatile lamp, offering the heightened visibility of four-sided design and simple, solid construction. The Westmoreland can be customized to virtually any taste through our wide selection of finishes and finials and is often employed as a complement to our Coachman and Old Allegheny estate lamps in architectural designs.