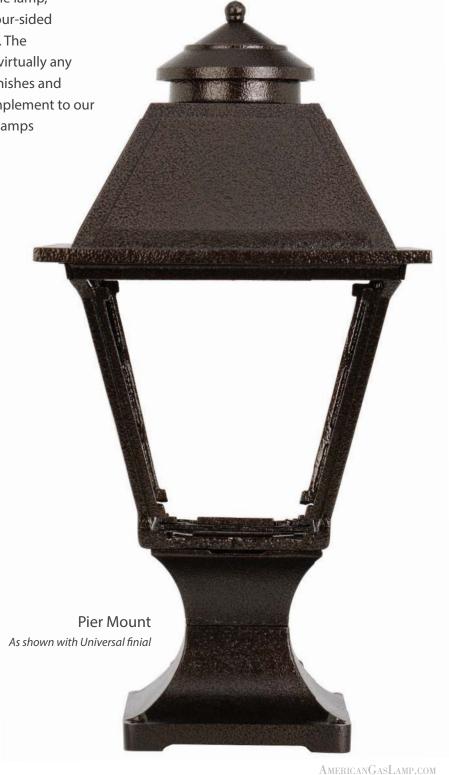

## **Installation Options:**

- Post mount fits standard 3" outside diameter post
- For wall mount, combine with our Four-Sided Decorative Bracket,
   Craftsman, Sewickley, or Universal Bracket
- For pier mount, combine with our Four-Sided
   Pier Mount or Heritage Pier Mount